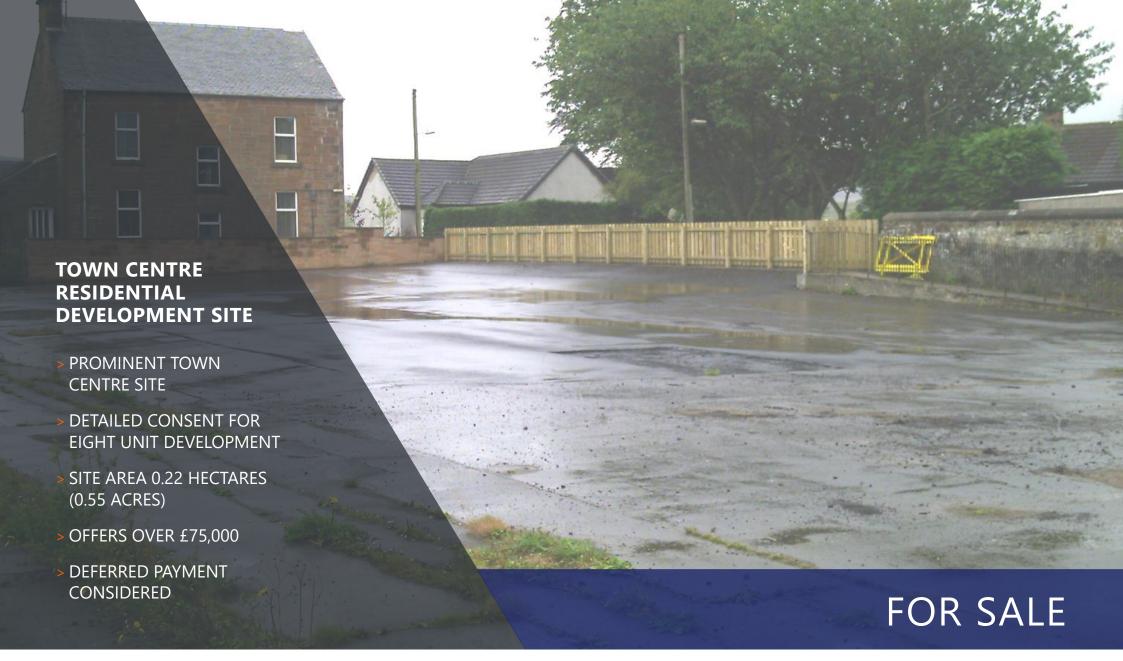

The subject site occupies a prominent location in the centre of the village in an area of mixed commercial and residential uses.

#### THE SITE

The subjects comprise the site of a former school now demolished and includes the site of the buildings and associated playground

We estimate the site area to be 0.22 hectares (0.55 acres).

#### **PLANNING**

Full planning consent was granted by East Ayrshire Council on 18th June 2008 under reference 08/0241/FL permitting the erection of eight semi-detached villas on site. The planning consent is now expired.

#### **PRICE**

Offers over £75,000 are invited.

Our clients may be willing to defer part of the purchase price, further details on this attractive incentive is available upon request.