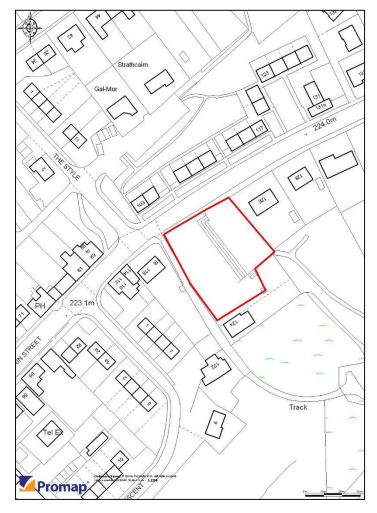

The subject site occupies a prominent location in the centre of the village in an area of mixed commercial and residential uses.

#### THE SITE

The subjects comprise the site of a former school now demolished and includes the site of the buildings and associated playground

We estimate the site area to be 0.22 hectares (0.55 acres).