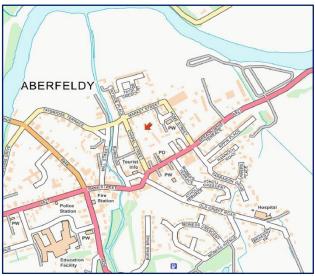

## **LOCATION**

Aberfeldy is a popular tourist town located approximately 28 miles north west of Perth and 15 miles south west of Pitlochry.

Aberfeldy is located on the River Tay close to Loch Tay. The nearest rail facility can be found at Pitlochry which lies on the Perth to Inverness route.

The subjects are located at Churchill Court, just off Chapel Street within the centre of Aberfeldy.