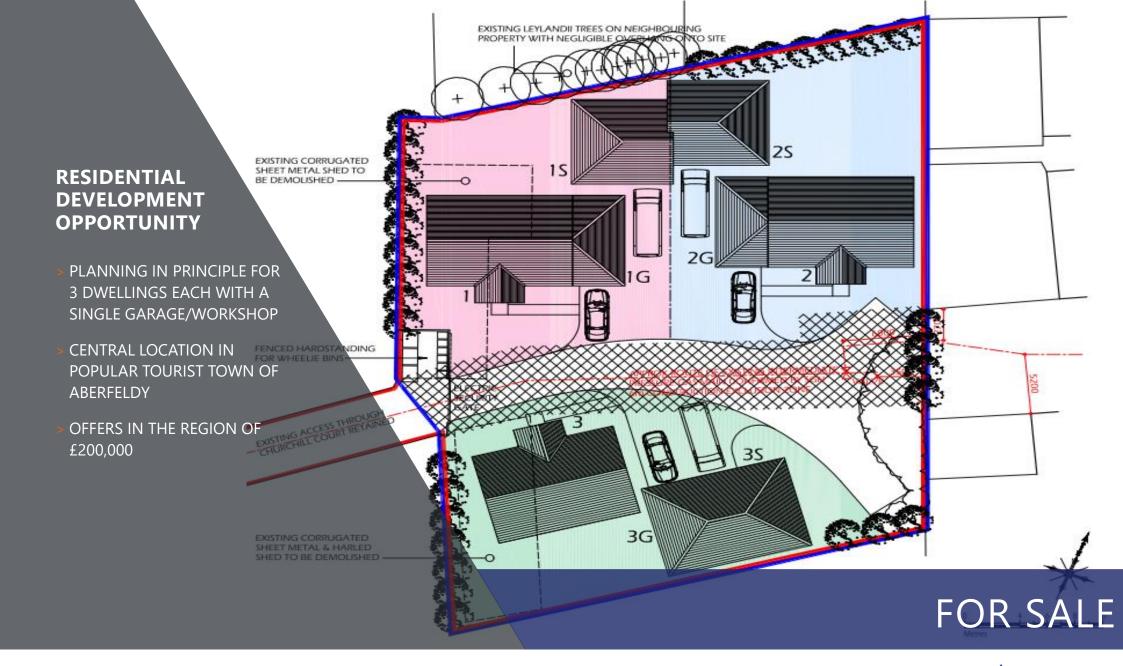

#### DESCRIPTION

The site comprises a level surfaced and open area of ground that extends to approximately 0.16 hectares or thereby.

The site is presently accessed via the public car park to the west.

There are two single storey corrugated workshop buildings located within the western area of the site, on either side of the site entrance. The site is surrounded by dwellings to the north, south and east. To the west lies a commercial business and the aforementioned public car park

### **PLANNING**

Planning Permission in principle was granted on 31st October 2019 for the development of 3 bungalows each with an adjacent single garage/workshop and open parking.

Further information is available from the selling agents or via Perth & Kinross Council Planning Portal – Application Number 19/01481/IPL.

## **TERMS**

Our client is seeking offers in the region of £200,000 for their heritable interest with the benefit of the planning consent.