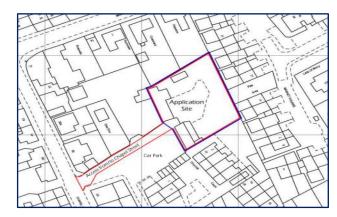

The subjects are located at Churchill Court, just off Chapel Street within the centre of Aberfeldy.

#### DESCRIPTION

The site comprises a level surfaced and open area of ground that extends to approximately 0.16 hectares or thereby.

The site is presently accessed via the public car park to the west.

There are two single storey corrugated workshop buildings located within the western area of the site, on either side of the site entrance. The site is surrounded by dwellings to the north, south and east. To the west lies a commercial business and the aforementioned public car park