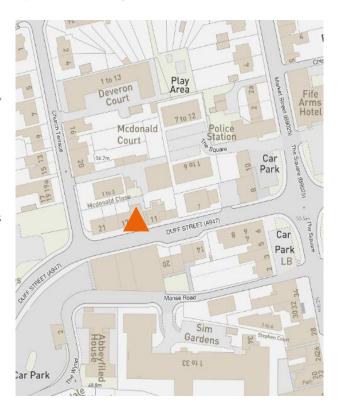

#### **LOCATION**

The subjects are situated in the town of Turriff, approximately thirty five miles north west of Aberdeen on the A947 route which runs between Aberdeen and the towns of Banff and Macduff. The town is well placed for commuting and is one of the areas principle service centres. The population within Turriff is understood to be c.4.750.

The subjects themselves are located on the north side of Duff Street, in close proximity to its junction with Main Street which forms the main retailing part of the town centre. The property benefits from reasonable levels of passing footfall and vehicular traffic and is further benefited with on street parking.