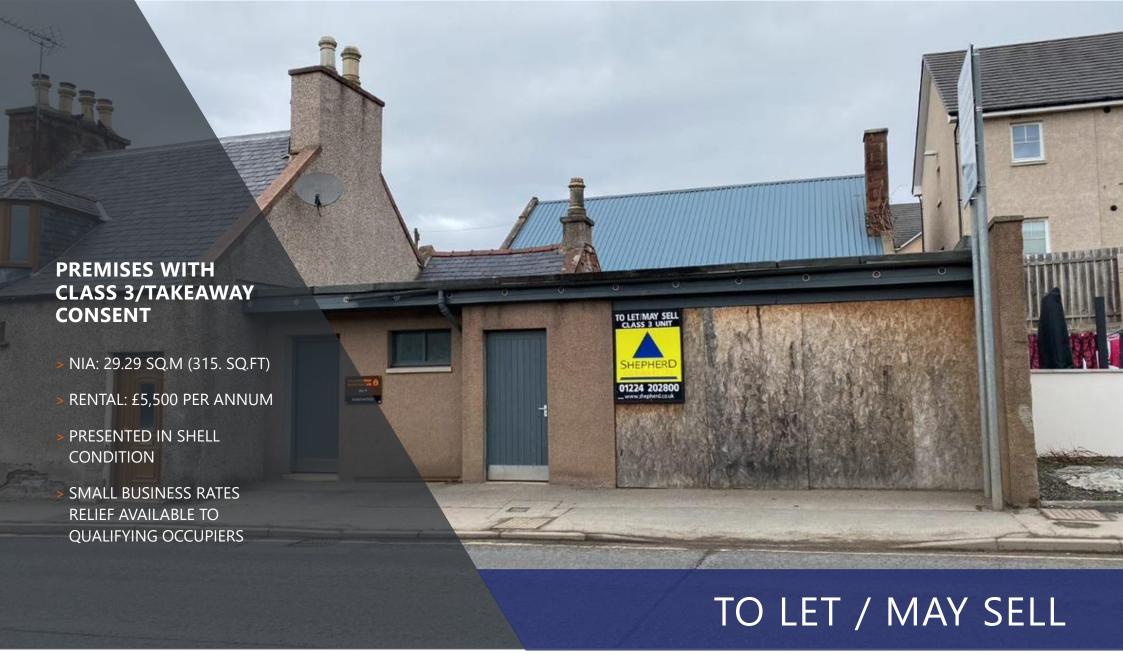

#### **DESCRIPTION**

The subjects comprise of a single storey unit suitable for takeaway/fast food use presented in shell condition. Access to the property is via a single timber pedestrian door located directly from Duff Street. Further access can be found via a secondary pedestrian timber door located towards the rear of the unit.

The Floors are of concrete design with walls throughout the property being plastered and painted as have the ceilings.

#### **ACCOMMODATION**

The subjects provide the following accommodation:

| ACCOMMODATION | m <sup>2</sup> | ft <sup>2</sup> |
|---------------|----------------|-----------------|
| TOTAL         | 29.29          | 315             |