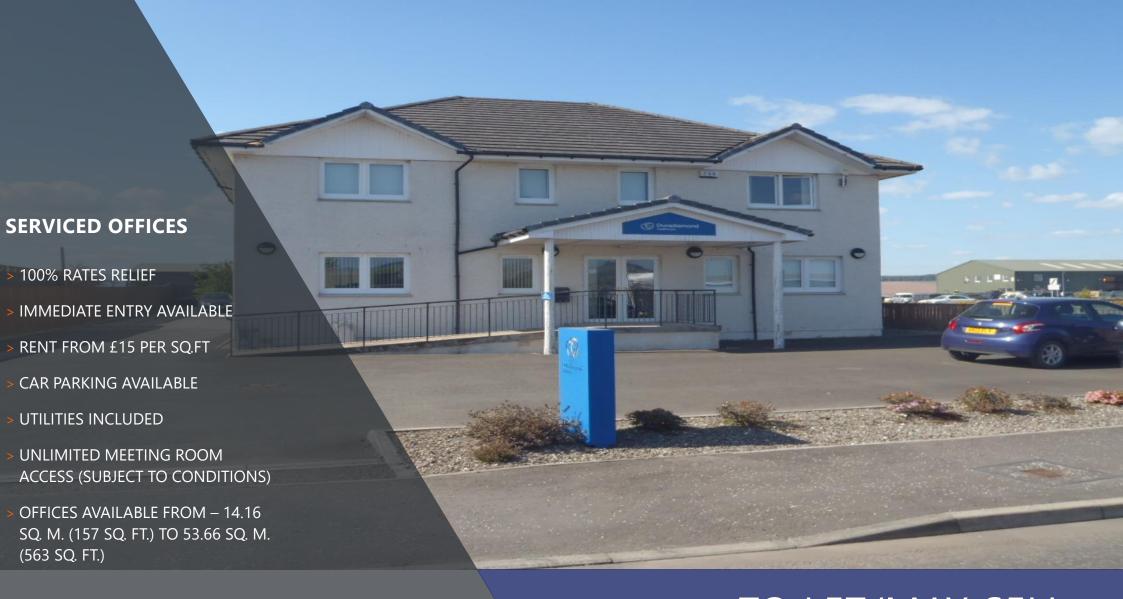

## **DESCRIPTION**

The subjects comprise a detached 2 storey office building which was originally constructed in 2006 and extended to the rear in 2009. They are of timber frame and concrete block construction, harled externally with a pitched concrete tiled roof over. The accommodation comprises a mix of open plan and private offices, consulting room, boardroom, storage, kitchen and toilet facilities. There is tarmac surfaced car parking to the front elevation for approximately 5 vehicles and an additional gravel surfaced car park to the rear for between 10 and 15 vehicles