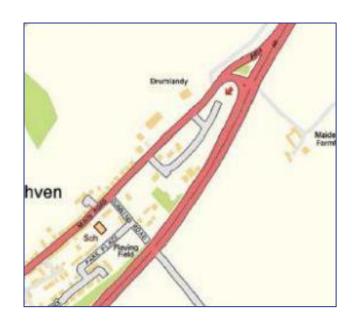

# TO LET/MAY SELL

MULLION HOUSE, MAIDENPLAIN PLACE, ABERUTHVEN, AUCHTERARDER, PH3 1EL

The subjects are located in the small village of Aberuthven which lies approximately 11 miles south of Perth, 1½ miles north of the town of Auchterarder. The property is located on Aberuthven Enterprise Park which comprises a number of occupiers including Doodlebugs Nursery, Blackhills Clinic, Hadden Construction and Prestige Bathroom and Tile Centre. A number of adjacent commercial plots are now under development. The property is prominently located adjacent to the A9 dual carriage between Perth and Stirling providing excellent access to the national road network.