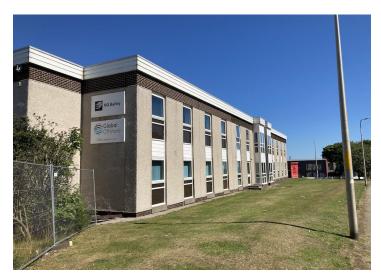

# To Let / For Sale

The Parkway is a detached two storey office pavilion, siting on a prominent site, which was been refurbished to a high standard in 2015.

- Fully refurbished in 2015
- Flexible lease terms available
- Superb car parking ratio
- Prominent, highly visible, position

### Description

The Parkway offers a detached office pavilion sitting on a prominent 0.59 acre site with ample on-site parking in a secure fenced environment.

### Specification

The specification includes:

- Refurbished open plan offices
- Perimeter trunking
- Male and female

toilets on each floor

- Disabled toilet facilities
- Suspended ceiling including LG7 compliant lighting
- Air conditioning
- Double glazing throughout
- Separately metered on a floor by floor basis