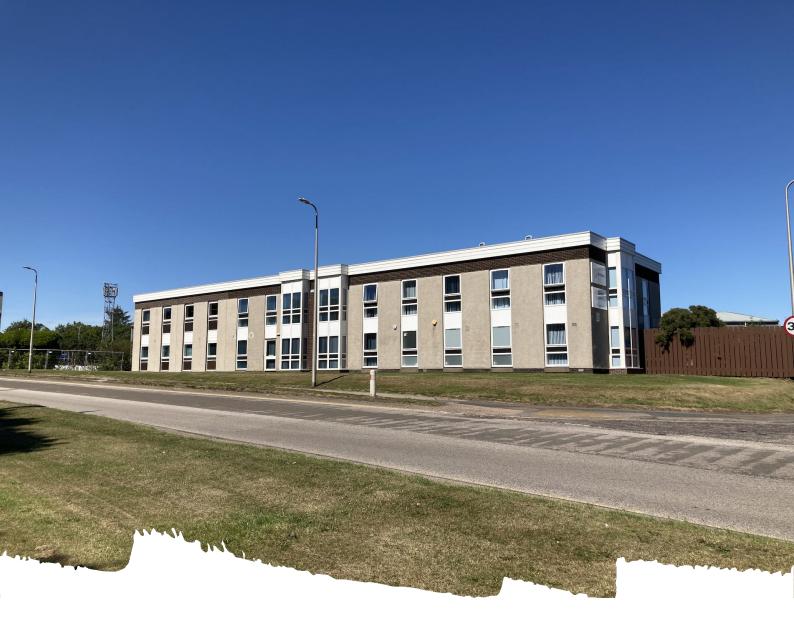

# To Let / For Sale

The Parkway is a detached two storey office pavilion, siting on a prominent site, which was been refurbished to a high standard in 2015.

- Fully refurbished in 2015
- Flexible lease terms available
- Superb car parking ratio
- Prominent, highly visible, position

### Description

The Parkway offers a detached office pavilion sitting on a prominent 0.59 acre site with ample on-site parking in a secure fenced environment.