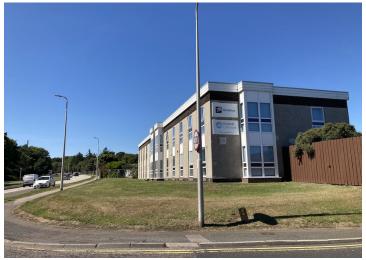

# To Let / For Sale

The Parkway is a detached two storey office pavilion, siting on a prominent site, which was been refurbished to a high standard in 2015.

- Fully refurbished in 2015
- Flexible lease terms available
- Superb car parking ratio
- Prominent, highly visible, position

### Description

The Parkway offers a detached office pavilion sitting on a prominent 0.59 acre site with ample on-site parking in a secure fenced environment.

#### Location

The premises are located in Bridge of Don to the north side of Aberdeen in an established office and industrial location. More specifically the premises occupy a prominent corner position just off the A90 (The Parkway), which connects Bridge of Don to Dyce and the North West side of Aberdeen. The surrounding area offers a mix of industrial and office occupiers including companies such as Howden Joinery, Cosalt Offshore, Vetco Gray, Nor-Sea Foods, SIG, Norscot Truck & Van, Grays Timber, Saipem and Atlas Interactive