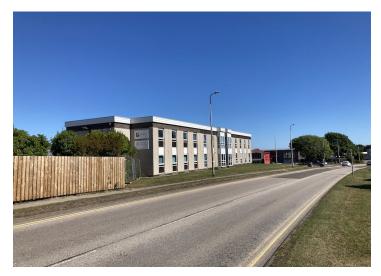

# To Let / For Sale

The Parkway is a detached two storey office pavilion, siting on a prominent site, which was been refurbished to a high standard in 2015.

- Fully refurbished in 2015
- Flexible lease terms available
- Superb car parking ratio
- Prominent, highly visible, position

### Description

The Parkway offers a detached office pavilion sitting on a prominent 0.59 acre site with ample on-site parking in a secure fenced environment.

#### Location

The premises are located in Bridge of Don to the north side of Aberdeen in an established office and industrial location. More specifically the premises occupy a prominent corner position just off the A90 (The Parkway), which connects Bridge of Don to Dyce and the North West side of Aberdeen. The surrounding area offers a mix of industrial and office occupiers including companies such as Howden Joinery, Cosalt Offshore, Vetco Gray, Nor-Sea Foods, SIG, Norscot Truck & Van, Grays Timber, Saipem and Atlas Interactive