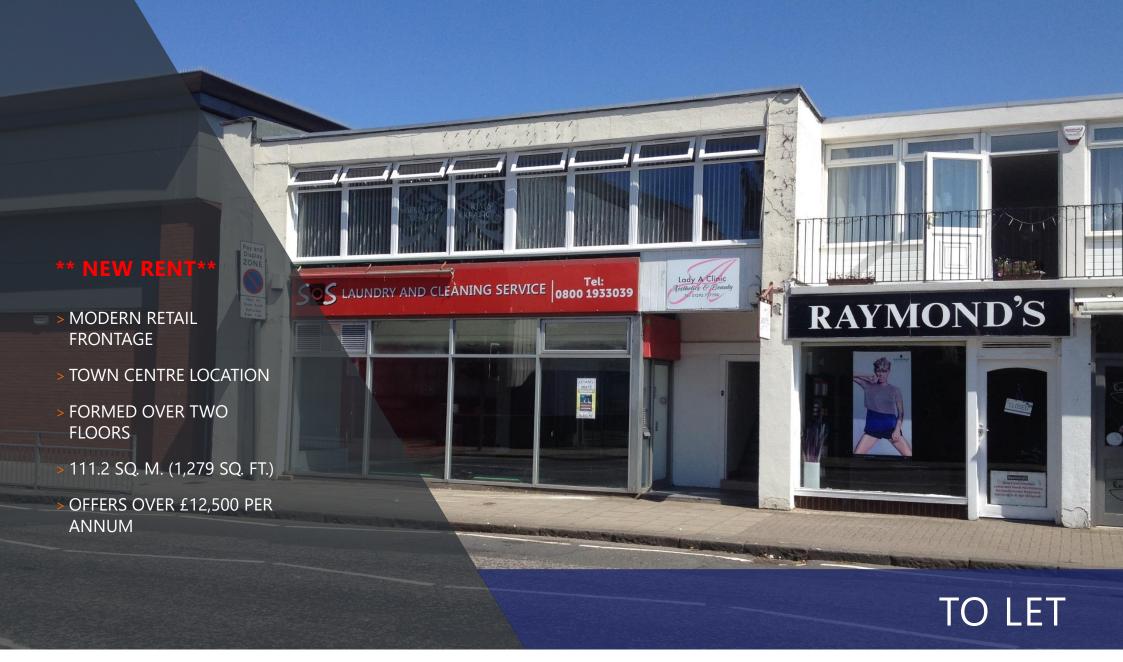

#### THE PROPERTY

The subjects comprise of a ground and first floor retail unit forming part of a purpose built two storey retail and office development. Internally the subjects are well appointed comprising:-

- > Open plan sales area
- > Two private offices
- > Kitchen/staff room
- > Storage
- > Staff w.c.
- > First floor office/storage area

#### LEASE TERMS

The property is available on a new full repairing and insuring lease of negotiable length.

#### RENT

Rental offers over £12,500 per annum are invited.