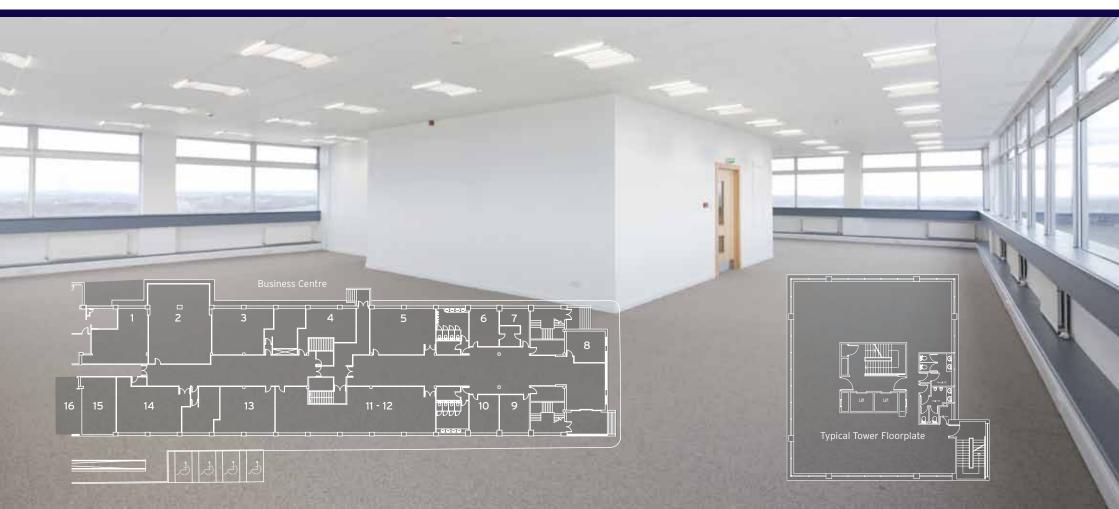

#### FirstFloor

The First Floor provides good quality, open plan, column free accommodation which benefits from the following specification;

bp High quality dedicated reception area

**bp** Open plan and or cellular office accommodation

**bp** Full raised access floor

**bp** Suspended ceiling with integrated modern lighting

**bp** Fully carpeted

Self contained with WC facilities

**bp** DDA compliant

Can be sub-divided

#### **First**Floor**Plan**