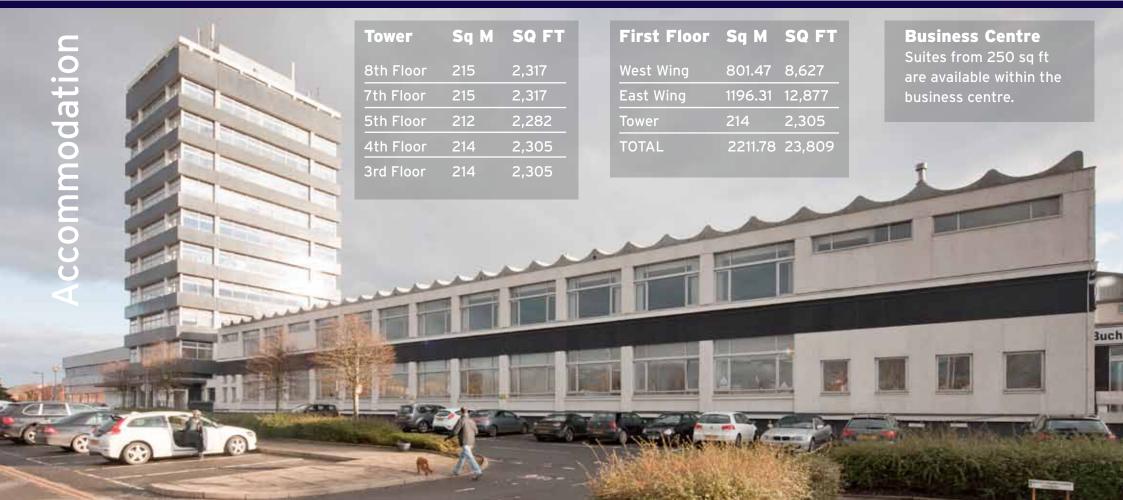

#### **The**Tower

This Landmark office tower provides refurbished, good quality open plan office accommodation over 9 floors, each floor offering approximately 2,300 sq ft.

**bp** Open plan office accommodation

#### FirstFloor

The First Floor provides good quality, open plan, column free accommodation which benefits from the following specification;

bp High quality dedicated reception area

**bp** Open plan and or cellular office accommodation