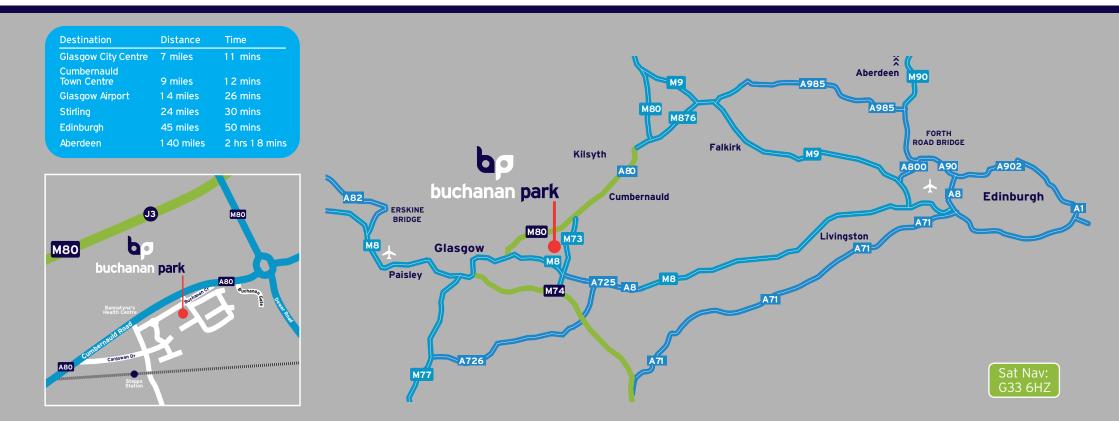

#### **The**Park

Buchanan Park is located approximately 7 miles north-east of Glasgow City Centre on the A80, which lies adjacent to the M8 motorway. The M8 provides direct links to the new M80 motorway, for access to Edinburgh, Stirling and Perth, and the recently completed M74 extension link, the gateway to the south.