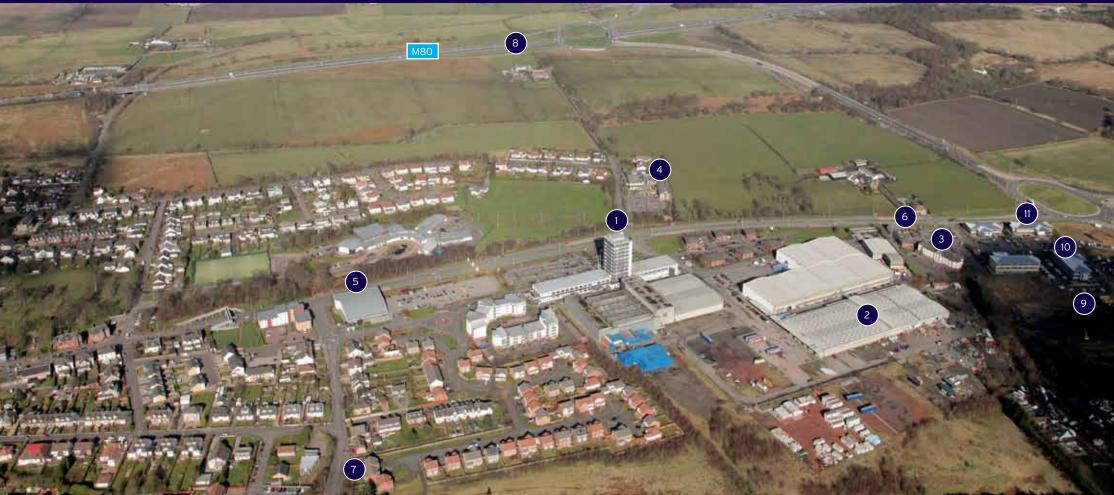

- 1. Buchanan Park and Tower
- 2. Buchanan Park Logistics
- 3. Premier Inn
- 4. Best Western Garfield House Hotel
- 5. Bannantynes Health and Fitness Club
- 6. Brewers Fayre Restaurant
- 7. Stepps Train Station
- 8. M8 Motorway to Edinburgh and the East M80 Motorway to Glasgow, Stirling and the West Glasgow City Centre
- 9. Scottish Water HQ (Under Construction)
- 10. BAM Construction
- 11. The Richmond Fellowship

### **Public** Transport

Stepps Train Station is located approximately 0.5 miles from the park and provides swift and easy access to Queen Street Station which in turn provides access to the national rail network. In addition, there are a number of bus stops adjacent to the park and these serve Cumbernauld as well as Stepps and Glasgow City Centre. Stepps railway station is within a 8 minute walk from the park with frequent services to Glasgow city centre.