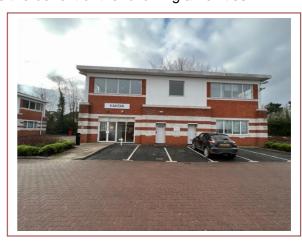

# Suitable for E Class Use

6 CLIVEDEN OFFICE VILLAGE LANCASTER ROAD CRESSEX BUSINESS PARK HIGH WYCOMBE BUCKS HP12 3YZ

2,590 Sq.Ft. (240.61 Sq.M) - 5,784 Sq.Ft. (537.33 Sq.M)
Approximate Net Internal Area

#### LOCATION

The Cliveden Office Village comprises six office buildings located around a central courtyard.

Cliveden Office Village is in a prominent position fronting Lancaster Way on the Cressex Business Park on the southern outskirts of High Wycombe, less than one mile from Junction 4 of the M40 motorway. High Wycombe town centre is also approximately 1.5 miles to the north, which is served by Chiltern Railways. A journey time to London Marylebone is approximately 35 minutes.

#### DESCRIPTION

The property comprises a self-contained two storey detached high-tech office / business unit with attractive elevations of facing brickwork to full height. These also incorporate feature blockwork/columns and extensive glazing. The floorplates are open plan and have the benefit of the following amenities:-