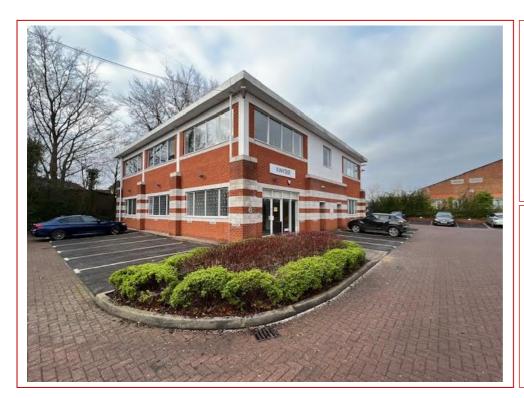

# Suitable for E Class Use

6 CLIVEDEN OFFICE VILLAGE LANCASTER ROAD CRESSEX BUSINESS PARK HIGH WYCOMBE BUCKS HP12 3YZ

2,590 Sq.Ft. (240.61 Sq.M) - 5,784 Sq.Ft. (537.33 Sq.M)
Approximate Net Internal Area

#### LOCATION

The Cliveden Office Village comprises six office buildings located around a central courtyard.

Cliveden Office Village is in a prominent position fronting Lancaster Way on the Cressex Business Park on the southern outskirts of High Wycombe, less than one mile from Junction 4 of the M40 motorway. High Wycombe town centre is also approximately 1.5 miles to the north, which is served by Chiltern Railways. A journey time to London Marylebone is approximately 35 minutes.

#### DESCRIPTION

The property comprises a self-contained two storey detached high-tech office / business unit with attractive elevations of facing brickwork to full height. These also incorporate feature blockwork/columns and extensive glazing. The floorplates are open plan and have the benefit of the following amenities:-