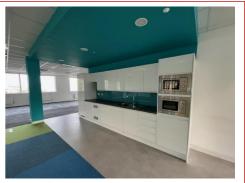

- Raised floors
- Suspended ceilings with LED lighting
- Air cooling / conditioning cassettes
- Male and female WC's situated on each floor
- Kitchen
- 19 Parking spaces

**ACCOMMODATION** (Approximate Net Internal Area)