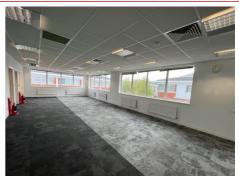

#### DESCRIPTION

The property comprises a self-contained two storey detached high-tech office / business unit with attractive elevations of facing brickwork to full height. These also incorporate feature blockwork/columns and extensive glazing. The floorplates are open plan and have the benefit of the following amenities:-

- Raised floors
- Suspended ceilings with LED lighting
- Air cooling / conditioning cassettes
- Male and female WC's situated on each floor
- Kitchen
- 19 Parking spaces

**ACCOMMODATION** (Approximate Net Internal Area)