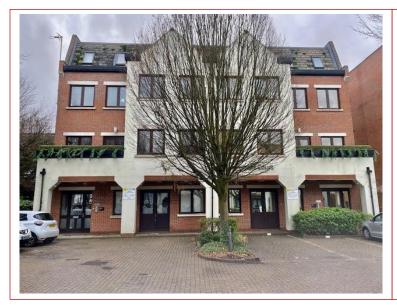

# Four-Storey Office / Business Unit Within an Attractive Courtyard Development

# 2 BISHOPS COURT LINCOLNS INN OFFICE VILLAGE LINCOLN ROAD, HIGH WYCOMBE BUCKS HP12 3RE

3,606 Sq Ft (335 Sq M) Approximate Net Internal Area

TO LET / FOR SALE

## **DESCRIPTION**

Lincoln's Inn Office Village is an attractive courtyard development of 12 office buildings with very good mature landscaping.

The building provides an attractive mixture of open plan and cellular office space situated over four floors, with access to the building via a door entry system or direct access to the ground floor suite via double doors.