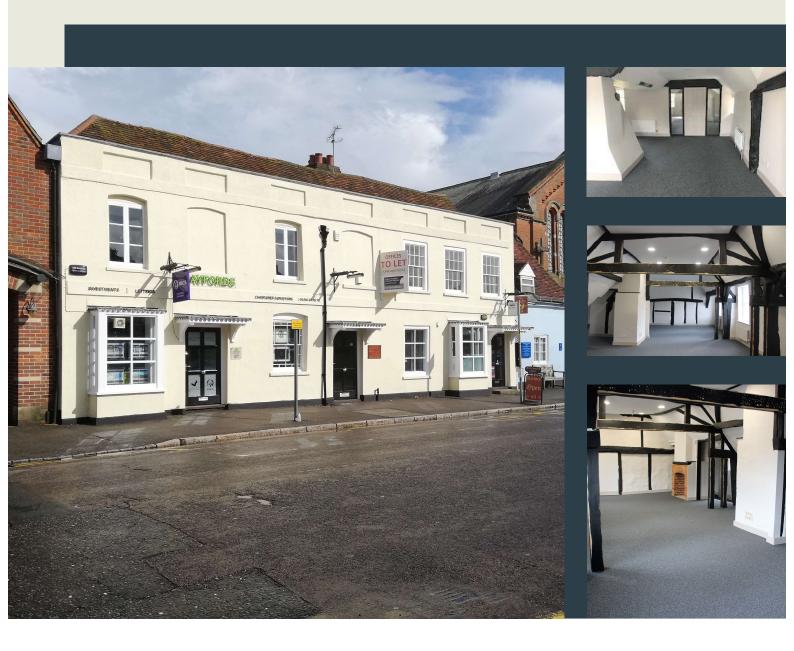

## **COMMERCIAL SPACE TO LET**

1,848 sq ft (172 sq m)

- Period building
- Heart of Beaconsfield Old Town
- Fully refurbished space

Owned and managed by:

**CLARENDON HOUSE 20 – 22 AYLESBURY END** 

## BEACONSFIELD HP9 1LW

Clarendon House

Seconsfell

School Base of the Management of the

This accommodation has been carefully refurbished, retaining original features whilst providing high quality usable office space.

- Overlooks landscaped courtyard
- · LED lighting
- WC and kitchen facilities
- Fully Refurbished
- Parking available nearby

| Rent   |   | Service | Total  | Total      | Total     |
|--------|---|---------|--------|------------|-----------|
| (psf)  |   | (psf)   | (psf)  | (pa)       | (pcm)     |
| £23.00 | ) | £3.20   | £26.20 | £48,413.60 | £4,034.47 |