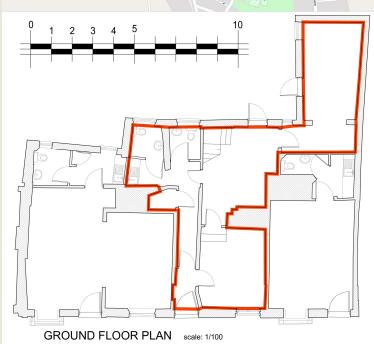

## **COMMERCIAL SPACE TO LET**

1,848 sq ft (172 sq m)

- Period building
- Heart of Beaconsfield Old Town
- Fully refurbished space

Owned and managed by:

**CLARENDON HOUSE 20 – 22 AYLESBURY END** 