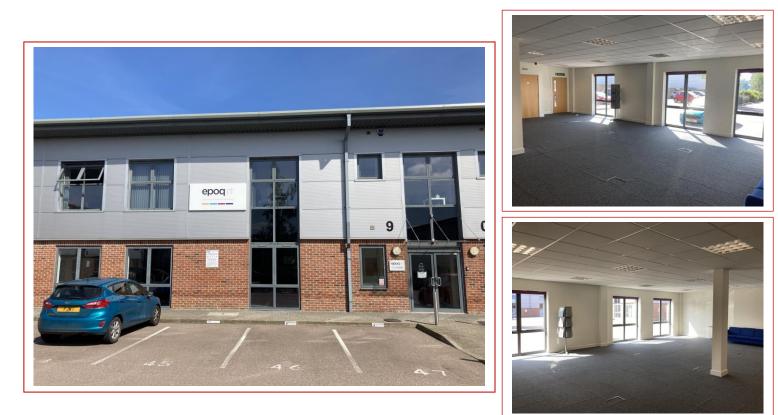

## MODERN GROUND FLOOR OFFICE SUITE WITH PARKING

Unit 9 Anglo Office Park Lincoln Road, Cressex Business Park High Wycombe Bucks HP12 3RH

1,652 sq.ft. (153 Sq M) Approximate Net Internal Area

#### DESCRIPTION

Located within High Wycombe's premier business park, Anglo Office Park is situated approx. half a mile from the M40 (Junction 4) and about 1 mile from High Wycombe town centre.

Unit 9 Anglo Office Park is a modern terraced office building in a courtyard setting with on-site parking. The available ground floor suite provides the following accommodation: -