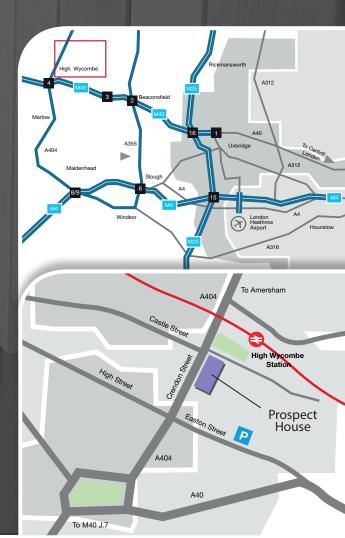

### HP13 6LA

Prospect House occupies a prominent position to the East side of Crendon Street, less than 100 yards from the mainline railway station providing frequent direct services to London Marylebone (25 mins)