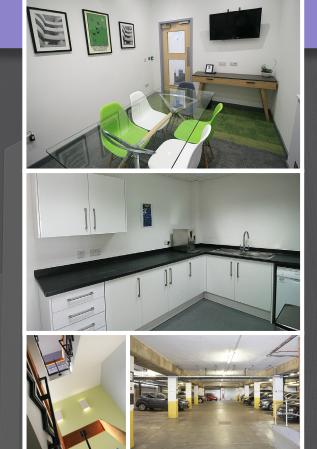

#### DESCRIPTION

The flexible accommodation typically comprises of office space benefitting from:

- Secure onsite parking
- Excellent natural light
- Competitive costs
- Air conditioning
- LED lighting

Perimeter trunking