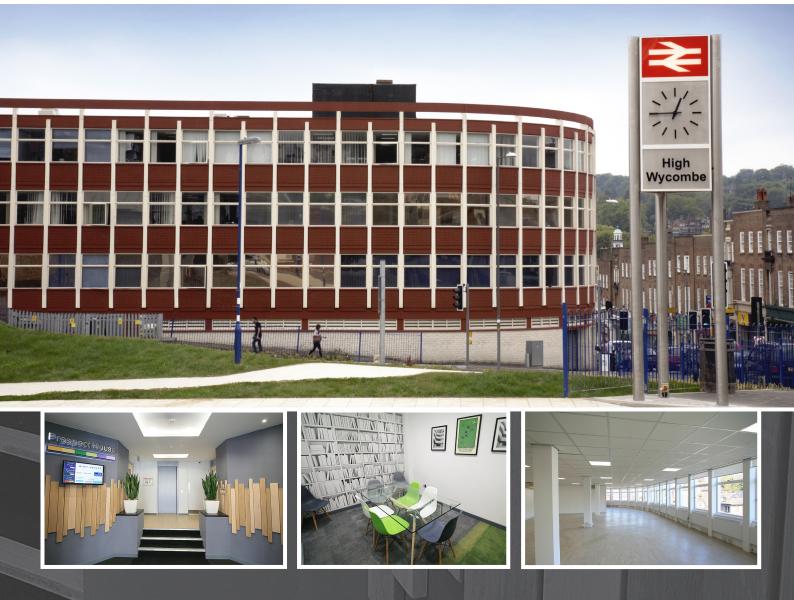

CRENDON STREET HIGH WYCOMBE BUCKS HP13 6LA

# ET Potentially no rates **OFFICE SPACE – FLEXIBLE TERMS** 2 – 20 WORKSTATIONS

LOCATED OPPOSITE HIGH WYCOMBE TRAIN STATION

**TOWN CENTRE • MODERN** 

## **Prospect House**

### HP13 6LA

Prospect House occupies a prominent position to the East side of Crendon Street, less than 100 yards from the mainline railway station providing frequent direct services to London Marylebone (25 mins)

#### DESCRIPTION

The flexible accommodation typically comprises of office space benefitting from:

- Secure onsite parking
- Excellent natural light
- Competitive costs
- Air conditioning
- LED lighting

Perimeter trunking