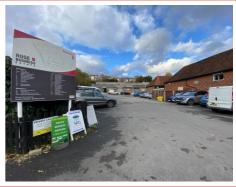

#### LOCATION

The Rose Estate is situated in a prominent position fronting Marlow Bottom Road, in the centre of Marlow Bottom, between Marlow and High Wycombe and with good access to the A404, M40 and M4 motorways and Heathrow Airport/London. The Rose Business Estate provides various types of small units suitable for a number of uses as industrial, workshop and storage together with on-site parking.

#### **FACILITIES include:-**

- Loading doors
- · Car parking available on-site
- WC
- Kitchenette
- · Potentially Small Business rates relief