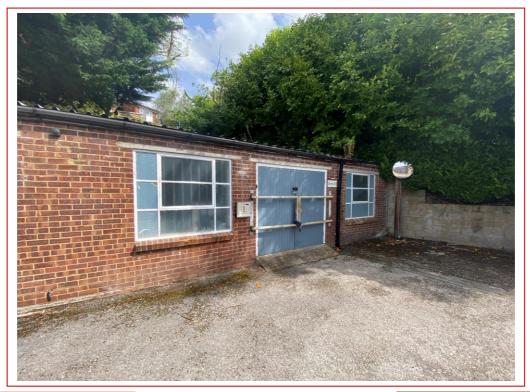

TO LET

**PAYABLE** 

Single Storey Industrial Warehouse / Storage Unit Situated in Marlow Bottom

# UNITS A5 & Z3, ROSE BUSINESS ESTATE MARLOW BOTTOM MARLOW, BUCKS SL7 3ND

565 sq.ft. (52.49 sq.m) – 1,213 sq.ft. (112.69 sq.m) Approximate Gross Internal Area

### **DESCRIPTION**

The units comprise ground floor Industrial storage units with open plan storage space. The premises is suitable for a variety of uses.

#### **FACILITIES include:-**

- Loading doors
- · Car parking available on-site
- WC
- Kitchenette
- · Potentially Small Business rates relief