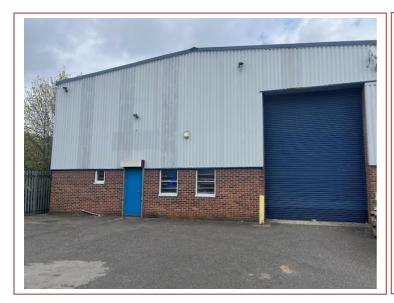

# UNIT 2 PILOT TRADING ESTATE WEST WYCOMBE ROAD HIGH WYCOMBE BUCKS HP12 3AH

2,989 sq. ft. (277.70 sq. m) Approximate Gross Internal Area

TO LET

#### **DESCRIPTION**

A semi-detached single-storey building of steel portal frame construction with part brick elevations and part profile clad. The building offers clear full height space, together with toilet and kitchen facilities.