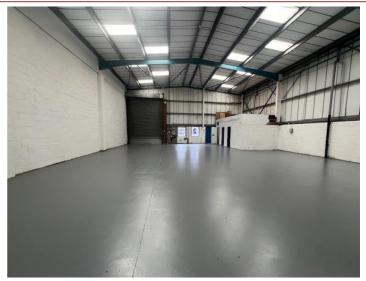

#### **DESCRIPTION**

A semi-detached single-storey building of steel portal frame construction with part brick elevations and part profile clad. The building offers clear full height space, together with toilet and kitchen facilities.

### **ACCOMMODATION** (Approximate Gross Internal Area):

The building is 2,989 sq.ft. (277.70 sq.m)

#### FACILITIES include:-

- Loading door
- Clear storage space
- 4 Car parking spaces
- Fluorescent lighting