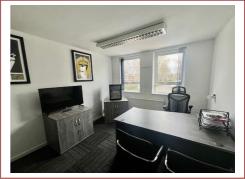

#### **DESCRIPTION**

First floor office space.

Suite B -114 sq.ft. (10.68 sq.m) Suite D -98 sq.ft. (9.18 s.qm) Suite E -104 sq.ft. (9.74 sq.m)