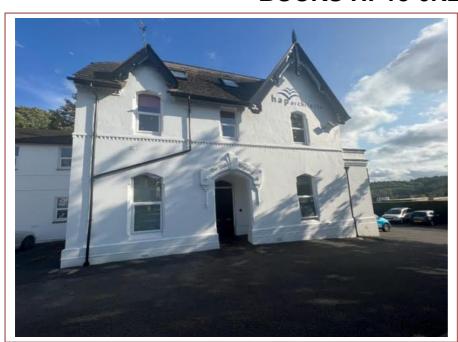

The Old Registry
20 AMERSHAM HILL
HIGH WYCOMBE
BUCKS HP13 6NZ

284 sq.ft. (26.4 sq.m) Approx. Net Internal Area

TO LET

### LOCATION

Prominently located off Amersham Hill, the property is approximately 200m from the High Wycombe mainline railway station and within easy walking distance of High Wycombe town centre with all of its amenities. Junction 4 of the M40 motorway is approximately 1.5 miles distance, which provides direct access to Central London, Oxford and Birmingham.

## **DESCRIPTION**

The ground floor suite comprises part of an attractive three-storey detached brick-built office building under a pitched roof. The suite provides an attractive open plan office with potential to partition.