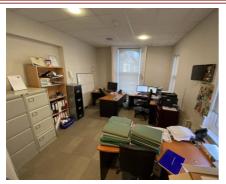

## **DESCRIPTION**

The ground floor suite comprises part of an attractive three-storey detached brick-built office building under a pitched roof. The suite provides an attractive open plan office with potential to partition.

## AMENITIES include: -

- Male and female WC's
- Car parking spaces available
- Gated environment
- Carpeting throughout
- Bookable meeting room
- CAT II lighting

# ACCOMMODATION (Approximate Net Internal Area):

Ground Floor - 284 Sq.Ft. (26.4 Sq. M.)