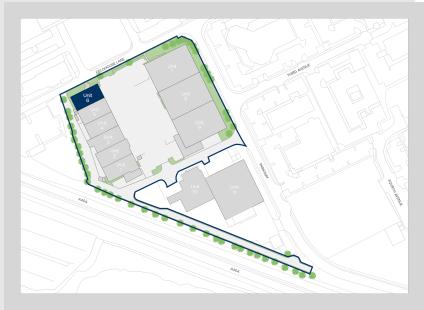

## Location

Marlow is an established business location for both corporate and independent companies due to its excellent road links to the motorway network and Marlow Railway Station which is in close proximity. Globe Park is situated on the corner of Parkway and First Avenue providing easy access to the A404 which links the M40 and M4 motorway networks, via the A404.

# Accommodation:

| Unit   | Property Type | Size (sq ft) | Size (sq m) | Availability |
|--------|---------------|--------------|-------------|--------------|
| Unit 6 | Warehouse     | 5,232        | 486         | Immediately  |
| Total  |               | 5,232        | 486         |              |