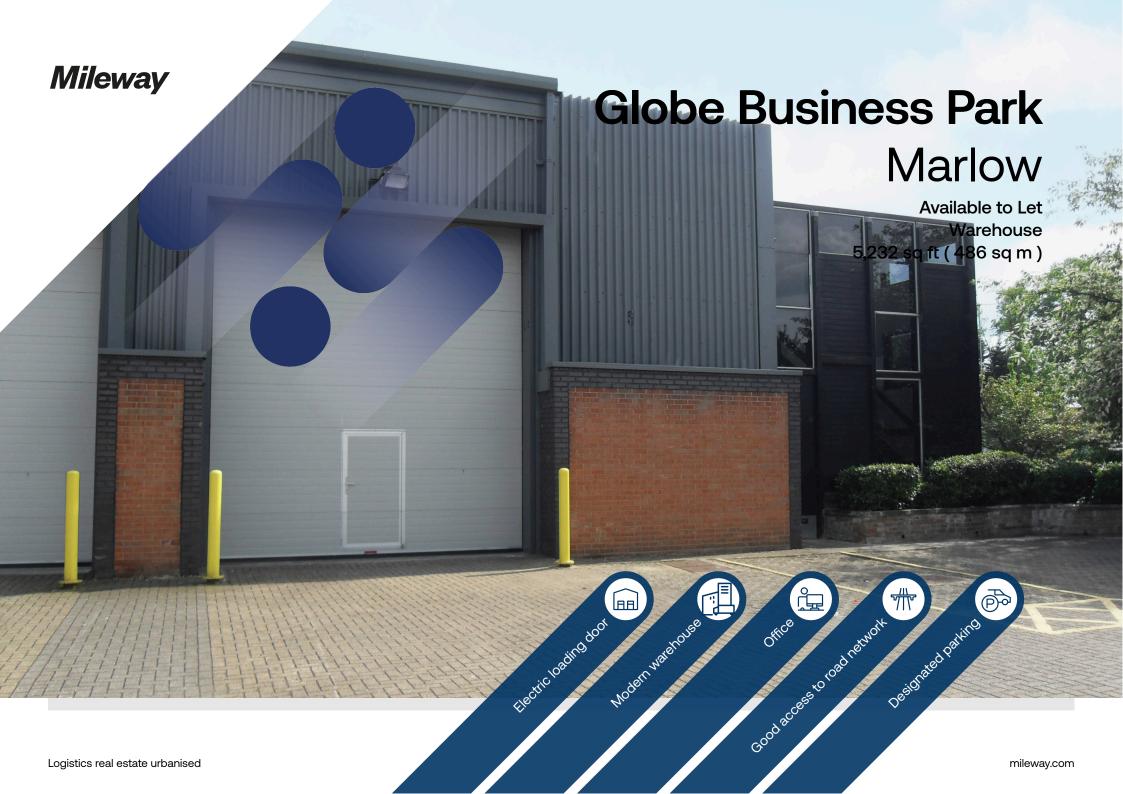

# **Globe Business Park**

# Accommodation:

| Unit   | Property Type | Size (sq ft) | Size (sq m) | Availability |
|--------|---------------|--------------|-------------|--------------|
| Unit 6 | Warehouse     | 5,232        | 486         | Immediately  |
| Total  |               | 5,232        | 486         |              |