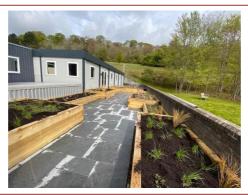

# THE HUT, ARTISAN, HILLBOTTOM ROAD, SANDS, HIGH WYCOMBE, BUCKS HP12 4HJ

- Exclusive patio/deck area and attractive landscape views, allowing you to bring your working environment out into the open
- Rent only £24,950 per annum plus VAT, inclusive of estate charge, external repairs and rates
- 8 Car parking spaces, LED lighting, air conditioning, self-contained kitchen & wc's, CAT 5 cabling, EPC Rating B.
- Free use of Artisan's main campus facilities, including the board room, reception, café, and shower facilities