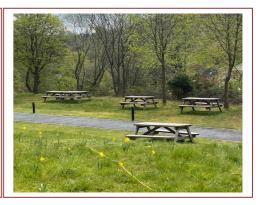

# THE HUT, ARTISAN, HILLBOTTOM ROAD, SANDS, HIGH WYCOMBE, BUCKS HP12 4HJ

- Exclusive patio/deck area and attractive landscape views, allowing you to bring your working environment out into the open
- Rent only £24,950 per annum plus VAT, inclusive of estate charge, external repairs and rates
- 8 Car parking spaces, LED lighting, air conditioning, self-contained kitchen & wc's, CAT 5 cabling, EPC Rating B.
- Free use of Artisan's main campus facilities, including the board room, reception, café, and shower facilities