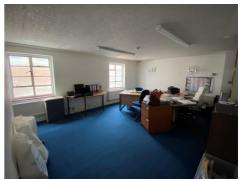

#### **DESCRIPTION**

The premises provide open plan sales space at ground floor level with rear store and male and female WCs. A further store/office can be found at first floor level to the rear.

# ACCOMMODATION (Approx. Net Internal Area):

Retail space 613 sq.ft. (56.91 sq.m)
Rear store /office 279 sq.ft. (25.80 sq.m)
First floor office/store 274 sq.ft. (25.48 sq.m)

TOTAL - 1,166 sq.ft. (108.2 sq.m)