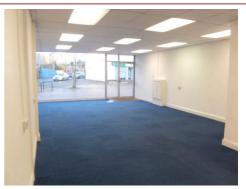

#### **DESCRIPTION**

The premises provide open plan sales space at ground floor level with rear store and male and female WCs. A further store/office can be found at first floor level to the rear.

# ACCOMMODATION (Approx. Net Internal Area):

Retail space 613 sq.ft. (56.91 sq.m)
Rear store /office 279 sq.ft. (25.80 sq.m)
First floor office/store 274 sq.ft. (25.48 sq.m)

TOTAL - 1,166 sq.ft. (108.2 sq.m)