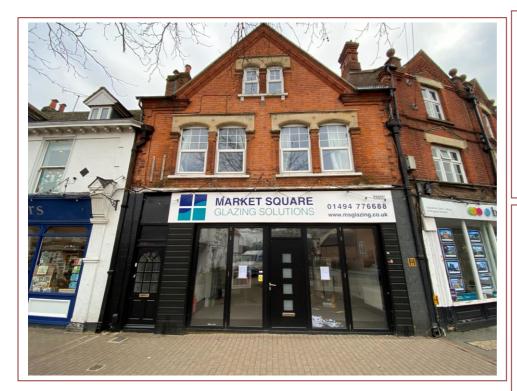

# 5 Market Square CHESHAM HP5 1HG

1,166 sq.ft. (108.2 sq.m.) Approximate Net Internal Area

### LOCATION

The property is situated in a highly visible position fronting the A416 Berkhampsted Road within this popular pedestrianised area of Chesham town centre.