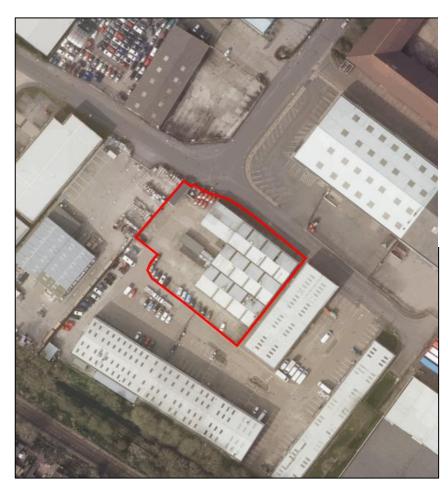

# THREE ADJOINING INDUSTRIAL / WAREHOUSE UNITS WITH LARGE SECURE GATED YARD TOTAL SITE AREA 0.7 ACRES

# SITE PLAN

Ref: HB/0324