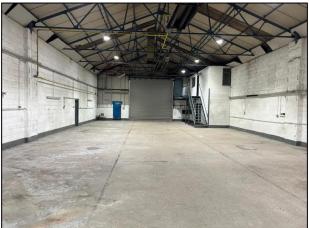

### **DESCRIPTION**

The premises comprise three industrial units with a minimum eaves height of 5 metres. 20 and 21 March Place are interconnecting and all three properties have a roller shutter access to the front. Unit 19 has an extension to the front providing additional storage accommodation. There is an extensive yard which is security fenced and gated. Suitable for a variety of warehouse and industrial uses. We understand the property was used as a motor vehicle repair / body shop by the previous occupiers.

## **ACCOMMODATION**

The premises comprise the following approximate Gross Internal Areas:

Unit 19

Warehouse 367.29 m2 / 3,953.57 sq. ft. Extension 182.25 m2 / 1,961.73 sq. ft. Total 549.54 m2 / 5,915.31 sq. ft.