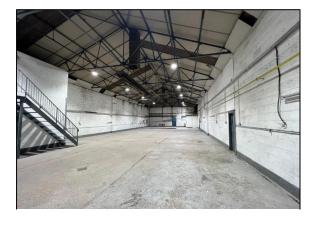

### **DESCRIPTION**

The premises comprise three industrial units with a minimum eaves height of 5 metres. 20 and 21 March Place are interconnecting and all three properties have a roller shutter access to the front. Unit 19 has an extension to the front providing additional storage accommodation. There is an extensive yard which is security fenced and gated. Suitable for a variety of warehouse and industrial uses. We understand the property was used as a motor vehicle repair / body shop by the previous occupiers.

## **ACCOMMODATION**

The premises comprise the following approximate Gross Internal Areas:

Unit 19

Warehouse 367.29 m2 / 3,953.57 sq. ft. Extension 182.25 m2 / 1,961.73 sq. ft. Total 549.54 m2 / 5,915.31 sq. ft.