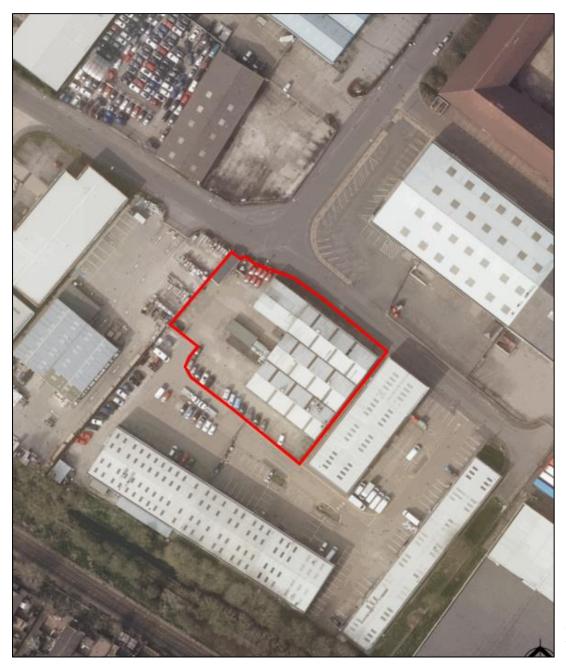

# THREE ADJOINING INDUSTRIAL / WAREHOUSE UNITS WITH LARGE SECURE GATED YARD TOTAL SITE AREA 0.7 ACRES

### **DESCRIPTION**

The premises comprise three industrial units with a minimum eaves height of 5 metres. 20 and 21 March Place are interconnecting and all three properties have a roller shutter access to the front. Unit 19 has an extension to the front providing additional storage accommodation. There is an extensive yard which is security fenced and gated. Suitable for a variety of warehouse and industrial uses. We understand the property was used as a motor vehicle repair / body shop by the previous occupiers.

## **ACCOMMODATION**

The premises comprise the following approximate Gross Internal Areas:

Unit 19

Warehouse 367.29 m2 / 3,953.57 sq. ft. Extension 182.25 m2 / 1,961.73 sq. ft. Total 549.54 m2 / 5,915.31 sq. ft.

Unit 20

Warehouse 363.84 m2 / 3,916.37 sq. ft.

Unit 21

Warehouse 369.60 m2 / 3,978.40 sq. ft.

The total site area is 0.7 acre / 30,492 sq ft.

# SITE PLAN

Ref: HB/0324