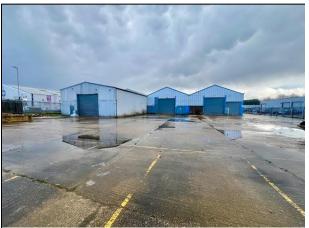

### **DESCRIPTION**

The premises comprise three industrial units with a minimum eaves height of 5 metres. 20 and 21 March Place are interconnecting and all three properties have a roller shutter access to the front. Unit 19 has an extension to the front providing additional storage accommodation. There is an extensive yard which is security fenced and gated. Suitable for a variety of warehouse and industrial uses. We understand the property was used as a motor vehicle repair / body shop by the previous occupiers.