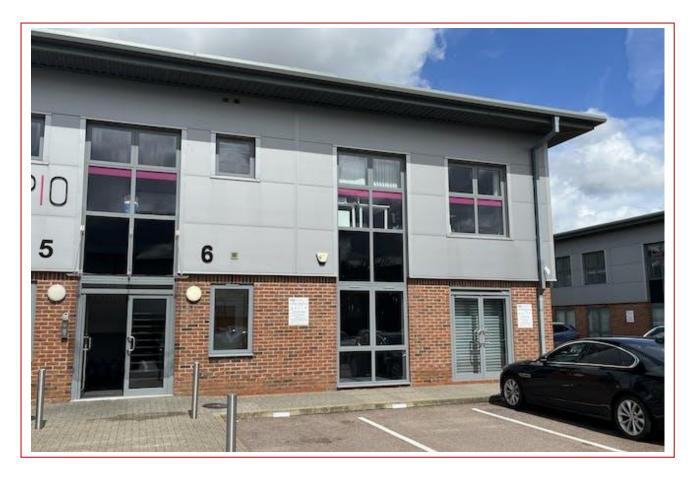

# **GROUND FLOOR OFFICE** WITH 2 CAR PARKING SPACES

**Unit 6, Anglo Office Park Lincoln Road, Cressex Business Park High Wycombe Bucks HP12 3RH** 

1,112 sq.ft. (103.31 Sq M) Approximate Net Internal Area

Located within High Wycombe's premier business park, Anglo Office Park is situated approximately half a mile from the M40 (Junction 4) and about one mile from High Wycombe town centre.

### **DESCRIPTION**

A modern ground floor office suite with large open plan accommodation which has the benefit of the following:

- Raised Floors
- Suspended Ceilings with Recessed Lighting
- Fully Carpeted
- Kitchen Area
- WC