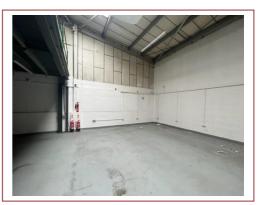

**DESCRIPTION** - A mid-terraced warehouse unit providing open plan production/storage accommodation along with ancillary offices and toilet facilities.

**ACCOMMODATION** (Areas are approx. Gross Internal)

Production/Storage & Ancillary - 1,813 sq.ft. Mezzanine - 1,089 sq.ft.

TOTAL - 2,902 sq.ft. (269.6 sq.m)

## Facilities include:-

- ♦ Phase 3 power
- ♦ Fluorescent lighting
- Gas blower heater
- ♦ Four Car Parking Spaces
- ♦ Roller shutter loading door
- ♦ Toilet facilities
- ♦ Kitchen facility

**TERMS** - The property is available on a new Full Repairing and Insuring Lease on terms to be agreed by negotiation.