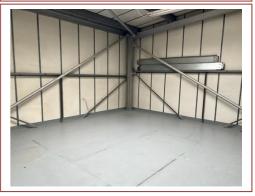

**DESCRIPTION** - A mid-terraced warehouse unit providing open plan production/storage accommodation along with ancillary offices and toilet facilities.

**ACCOMMODATION** (Areas are approx. Gross Internal)

Production/Storage & Ancillary - 1,813 sq.ft. Mezzanine - 1,089 sq.ft.

TOTAL - 2,902 sq.ft. (269.6 sq.m)