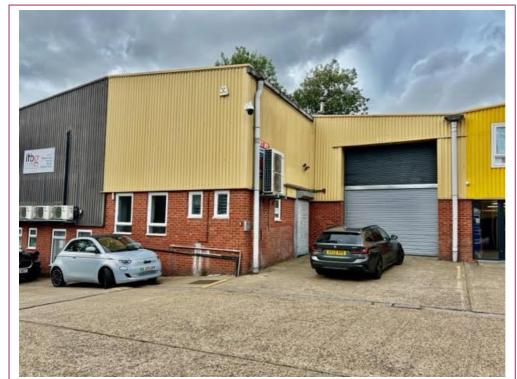

## **WAREHOUSE TO LET**

Situated in Prominent Location Along the West Wycombe Road Available with 4 Car Parking Spaces

## UNIT 8 MARLBOROUGH TRADING ESTATE WEST WYCOMBE ROAD, HIGH WYCOMBE BUCKS HP11 2LB

1,813 sq.ft. (168 sq.m) – 2,902 sq.ft. (269.6 sq.m) Approximate Gross Internal Area

**LOCATION** - The property is conveniently situated on Marlborough Trading Estate with access from West Wycombe Road (A40) approximately half a mile west of High Wycombe town centre and 1.1/2 miles north of Junction 4 of the M40 motorway.

**DESCRIPTION** - A mid-terraced warehouse unit providing open plan production/storage accommodation along with ancillary offices and toilet facilities.

**ACCOMMODATION** (Areas are approx. Gross Internal)