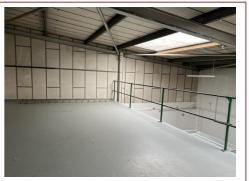

Production/Storage & Ancillary - 1,813 sq.ft. Mezzanine - 1,089 sq.ft.

TOTAL - 2,902 sq.ft. (269.6 sq.m)