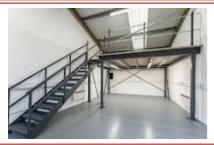

- Ideal for start-up and small businesses
- Affordable business units suitable for office, light industrial with mezzanine, storage or studio use
- Attractive courtyard location
- Free broadband

- Serviced meeting rooms
- Networking opportunities
- Reception
- Disabled Access
- CAT5 Cabling
- Dog Friendly