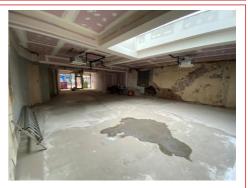

#### **DESCRIPTION**

The property comprises a newly refurbished three-storey building with a commercial unit on the ground floor which is in a shell condition and provides air conditioned open plan retail space. The first and second floors provide flexible, air conditioned, open plan business space. The accommodation can be let separately or as a whole.

#### **ACCOMMODATION** (Approximate Net Internal Area)

Ground Floor Retail - 1,473 sq.ft. (136 sq.m.)
First Floor Office - 529 sq.ft. (49 sq.m.)
Second Floor Office - 562 sq.ft. (52 sq.m.)

Total approximate Net Internal Area - 2,564 sq.ft. (238 sq.m)

#### FACILITIES include:-

- GF Retail unit Shell condition ready for fit out
- Self Contained FF & SF Studio Offices/Business Space
- Double Glazed Windows
- Shared bin stores
- Toilets
- Air conditioning