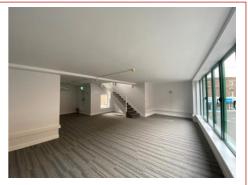

#### **DESCRIPTION**

The property comprises a newly refurbished three-storey building with a commercial unit on the ground floor which is in a shell condition and provides air conditioned open plan retail space. The first and second floors provide flexible, air conditioned, open plan business space. The accommodation can be let separately or as a whole.

#### **ACCOMMODATION** (Approximate Net Internal Area)

Ground Floor Retail - 1,473 sq.ft. (136 sq.m.)
First Floor Office - 529 sq.ft. (49 sq.m.)
Second Floor Office - 562 sq.ft. (52 sq.m.)

Total approximate Net Internal Area - 2,564 sq.ft. (238 sq.m)

#### FACILITIES include:-

- GF Retail unit Shell condition ready for fit out
- Self Contained FF & SF Studio Offices/Business Space
- Double Glazed Windows
- Shared bin stores
- Toilets
- Air conditioning