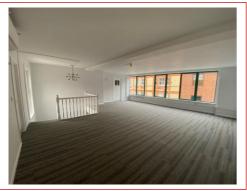

#### **DESCRIPTION**

The property comprises a newly refurbished three-storey building with a commercial unit on the ground floor which is in a shell condition and provides air conditioned open plan retail space. The first and second floors provide flexible, air conditioned, open plan business space. The accommodation can be let separately or as a whole.

#### **ACCOMMODATION** (Approximate Net Internal Area)

Ground Floor Retail - 1,473 sq.ft. (136 sq.m.)
First Floor Office - 529 sq.ft. (49 sq.m.)
Second Floor Office - 562 sq.ft. (52 sq.m.)

Total approximate Net Internal Area - 2,564 sq.ft. (238 sq.m)

#### FACILITIES include:-

- GF Retail unit Shell condition ready for fit out
- Self Contained FF & SF Studio Offices/Business Space
- Double Glazed Windows
- Shared bin stores
- Toilets
- Air conditioning