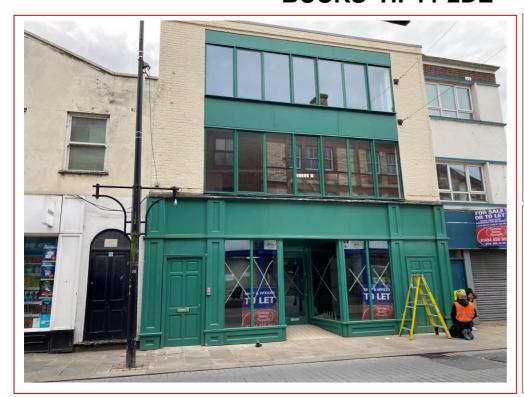

# 16 CHURCH STREET HIGH WYCOMBE BUCKS HP11 2DE

1,091 sq.ft. (101 sq.m) – 2,564 sq.ft. (238 sq.m) Approximate Net Internal Area

**FLEXIBLE LEASE TERMS AVAILABLE** 

#### LOCATION

The subject property is situated on Church Street, just off Castle Street, in the heart of High Wycombe town centre. The unit is directly opposite the entrance to the Chiltern Shopping Centre, which is due to form part of a major redevelopment and is approximately two miles from Junction 4 of the M40 motorway. The premises is approximately 0.3 miles away from a main line train station and situated close to many amenities and national retailers including; Costa Coffee, Greggs, Metro Bank and Savers.

#### **DESCRIPTION**

The property comprises a newly refurbished three-storey building with a commercial unit on the ground floor which is in a shell condition and provides air conditioned open plan retail space. The first and second floors provide flexible, air conditioned, open plan business space. The accommodation can be let separately or as a whole.