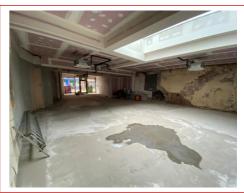

### **DESCRIPTION**

The property comprises a newly refurbished ground floor commercial unit which is in a shell condition and provides air conditioned, open plan retail space. The premises are suitable for a variety of uses.

#### FACILITIES include:-

- GF Retail unit Shell condition ready for fit out
- Double Glazed Windows
- · Shared bin stores
- Toilets
- Air conditioning