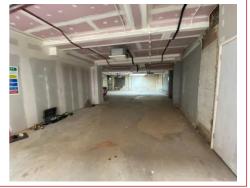

### **DESCRIPTION**

The property comprises a newly refurbished ground floor commercial unit which is in a shell condition and provides air conditioned, open plan retail space. The premises are suitable for a variety of uses.

#### FACILITIES include:-

- GF Retail unit Shell condition ready for fit out
- Double Glazed Windows
- · Shared bin stores
- Toilets
- Air conditioning