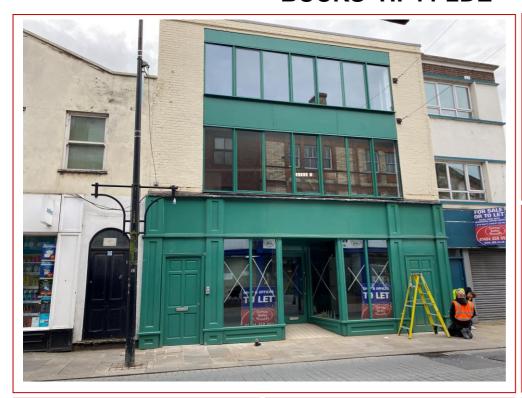

# Prominent Town Centre Commercial/Business Unit Suitable For A Variety Of Uses (E Class)

GROUND FLOOR 16 CHURCH STREET HIGH WYCOMBE BUCKS HP11 2DE

1,473 sq.ft. (136 sq.m) Approximate Net Internal Area

FLEXIBLE LEASE TERMS AVAILABLE

#### LOCATION

The subject property is situated on Church Street, just off Castle Street, in the heart of High Wycombe town centre. The unit is directly opposite the entrance to the Chiltern Shopping Centre, which is due to form part of a major redevelopment and is approximately two miles from Junction 4 of the M40 motorway. The premises is approximately 0.3 miles away from a main line train station and situated close to many amenities and national retailers including; Costa Coffee, Greggs, Metro Bank and Savers.

### **DESCRIPTION**

The property comprises a newly refurbished ground floor commercial unit which is in a shell condition and provides air conditioned, open plan retail space. The premises are suitable for a variety of uses.