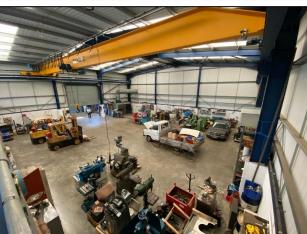

#### **DESCRIPTION**

The property comprises a detached modern industrial unit of brickwork construction and part profile metal cladding. The unit has the benefit of a mezzanine floor and office, three phase power, electric roller shutter door and external loading areas. The unit has a clear internal height of 5.75m, rising to 8m. The unit also has eleven vehicle spaces located at the front and side of the building.

The premises comprise the following approximate Gross Internal Areas:

Ground Floor Warehouse: 7,246 sq. ft / 673.16 sq. m First Floor Mezzanine: 1,573 sq. ft / 146.22 sq. m

Total: 8,820 sq. ft / 819.4 sq. m