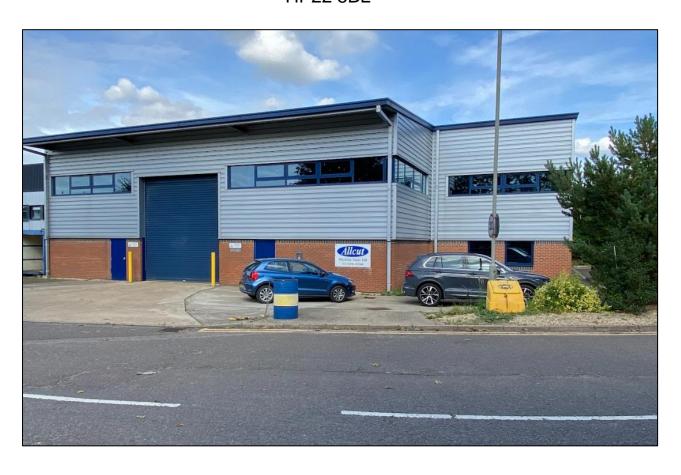

# INDUSTRIAL / WAREHOUSE UNIT TO LET

Unit 12 Triangle Business Park
Quilters Way
Stoke Mandeville
Aylesbury
Bucks
HP22 5BL

8,820 SQ. FT / 819 SQ. M (APPROX GIA)

LOCATED ON A WELL ESTABLISHED BUSINESS PARK ENVIRONMENT

#### **DESCRIPTION**

The property comprises a detached modern industrial unit of brickwork construction and part profile metal cladding. The unit has the benefit of a mezzanine floor and office, three phase power, electric roller shutter door and external loading areas. The unit has a clear internal height of 5.75m, rising to 8m. The unit also has eleven vehicle spaces located at the front and side of the building.