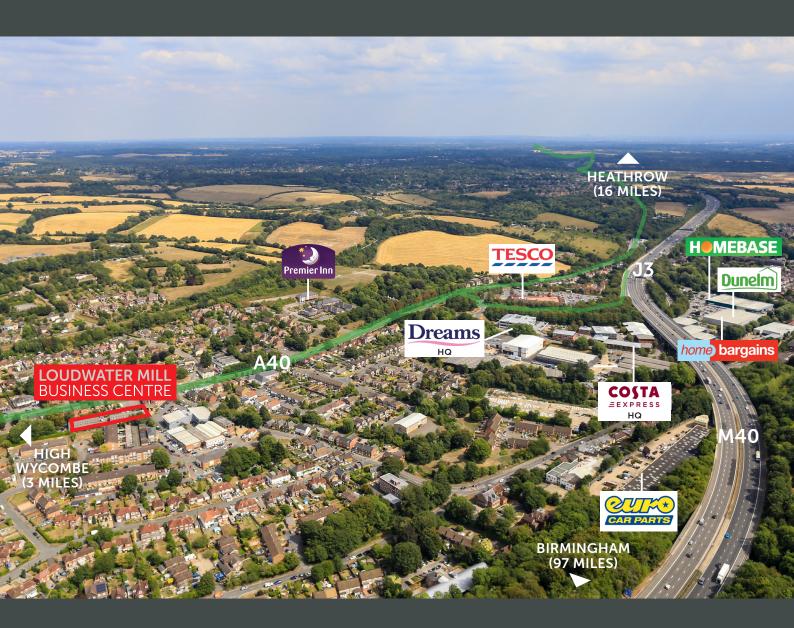

#### LOCATION

Loudwater Mill Business Centre is located in High Wycombe, Buckinghamshire, 29 miles north-west of Central London. The estate is situated on Station Road, just off the A40 (London Road) 500 metres from Junction 3 of the M40.

#### CONNECTIVITY

High Wycombe rail station is within 3 miles and offers a frequent service to London Marylebone (29 minutes). In addition there is a regular bus service from the estate to High Wycombe town centre.

| By road          | miles |
|------------------|-------|
| M40              | 0.3   |
| M25              | 8     |
| M4               | 10    |
| Maidenhead       | 10    |
| Slough           | 11    |
| Uxbridge         | 12    |
| Heathrow Airport | 18    |
| Reading          | 20    |
| Oxford           | 29    |
| Central London   | 29    |