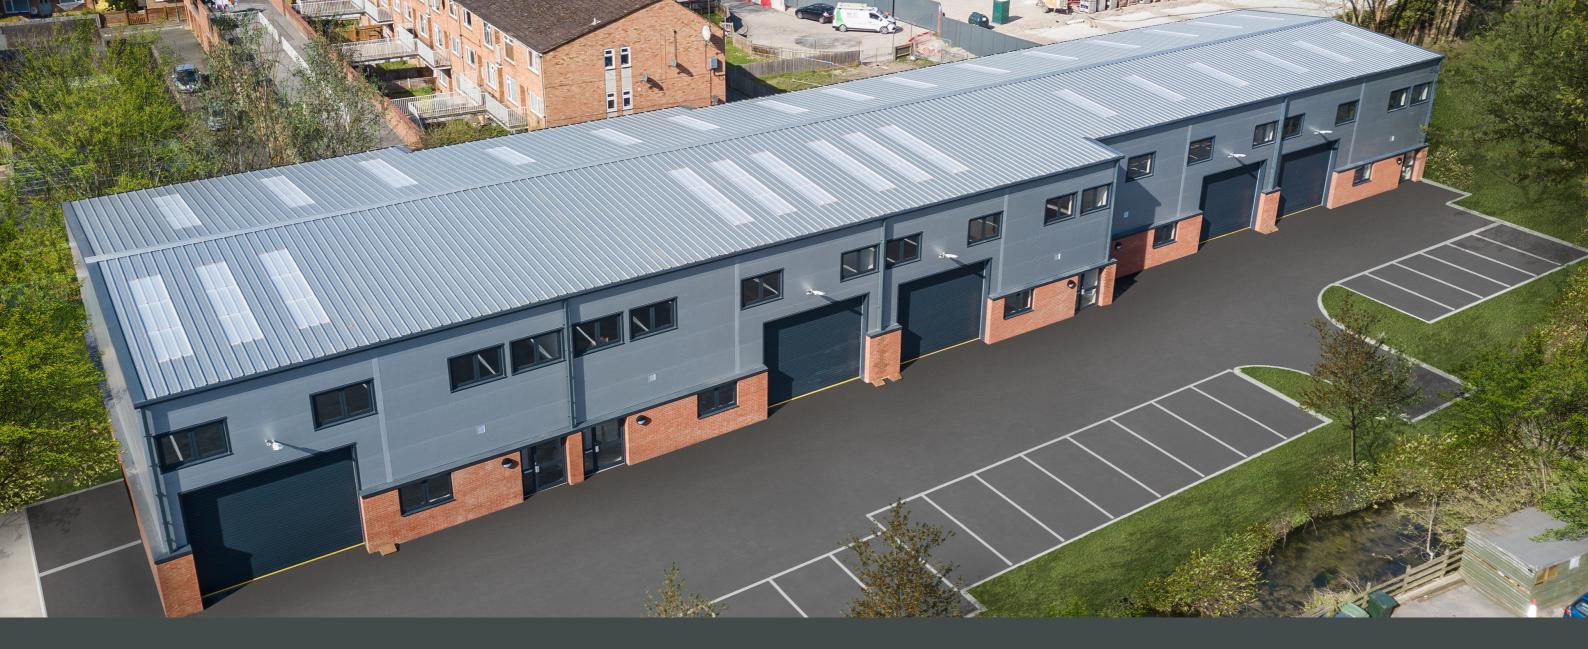

# LOUDWATER MILL BUSINESS CENTRE

UNIT D - 2,511 sq ft & UNIT E - 2,521 sq ft WAREHOUSE / INDUSTRIAL UNITS
AVAILABLE TO LET
J3 M40

# **SPECIFICATION HIGHLIGHTS**

- 7.2m eaves heights
- Floor loading 30 kn / sq m
- 3 phase power supply
- Gas supply
- Demised car parking
- Roof lights (20% coverage)
- Electric loading doors (4m height)
- First floor office
- DDA WC in each unit
- EPC: B