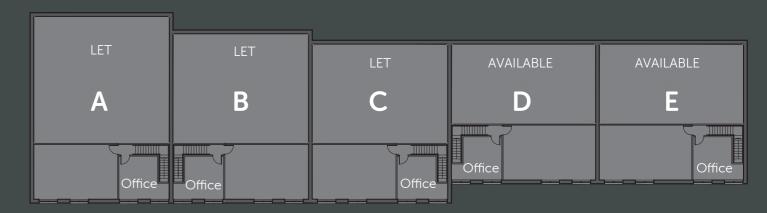

# LOUDWATER MILL BUSINESS CENTRE

UNIT D - 2,511 sq ft & UNIT E - 2,521 sq ft WAREHOUSE / INDUSTRIAL UNITS
AVAILABLE TO LET
J3 M40

### Gross external areas

Potential to take adjacent available units D and E together.