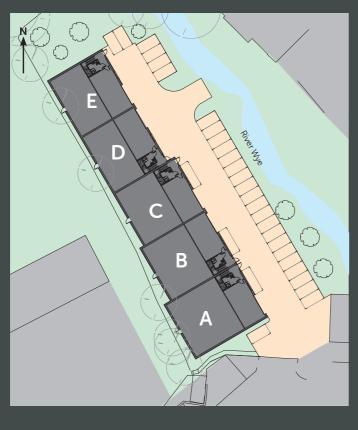

### Gross external areas

Potential to take adjacent available units D and E together.