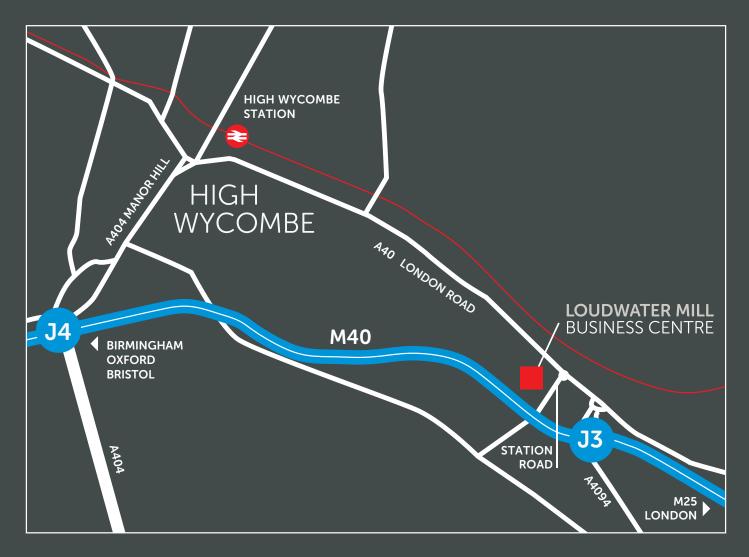

#### LOCATION

Loudwater Mill Business Centre is located in High Wycombe, Buckinghamshire, 29 miles north-west of Central London. The estate is situated on Station Road, just off the A40 (London Road) 500 metres from Junction 3 of the M40.

#### CONNECTIVITY

High Wycombe rail station is within 3 miles and offers a frequent service to London Marylebone (29 minutes). In addition there is a regular bus service from the estate to High Wycombe town centre.