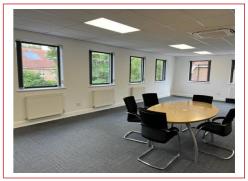

### **DESCRIPTION**

Comprising a first floor refurbished suite within this self-contained two-storey office building, the accommodation provides open plan space with car parking for 5 cars.

## **ACCOMMODATION** (approximate Net Internal Areas)

First Floor - 1,272 sq.ft. (118.16 sq.m)

### **SPECIFICATION**

- Private on-site parking for 5 cars
- Air conditioning
- New LED lighting and decoration
- Refurbished communal WC's
- Excellent road communications
- Bike racks