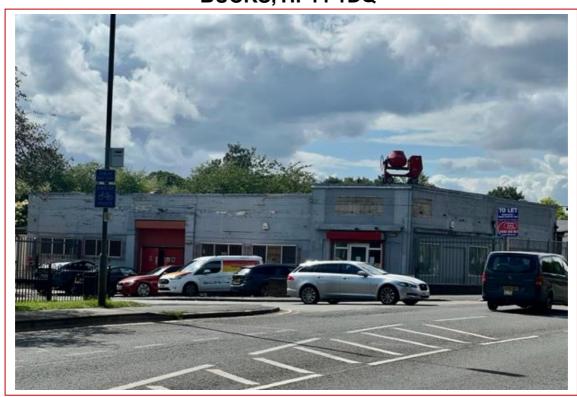

## FORMER SPEEDY HIRE UNIT 170 LONDON ROAD, HIGH WYCOMBE BUCKS, HP11 1DQ

## TO LET

4,350 SQ. FT (404.11 SQ.M) APPROXIMATE GROSS INTERNAL AREA

**ENERGY PERFORMANCE RATING:** To be confirmed following completion of refurbishment. **RATEABLE VALUE:** £26.750

FOR FURTHER INFORMATION CONTACT SOLE AGENTS: -