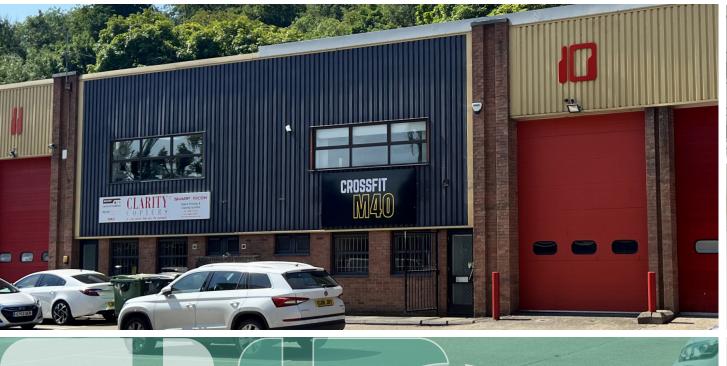

# UNIT 10

INDUSTRIAL / WAREHOUSE / TRADE COUNTER UNIT

3,098 SQFT (287.80 SQM) TO LET

HIGH WYCOMBE: 2.5 miles JUNCTION 3 M40: 0.5 miles

## **DESCRIPTION**

The Centre is a popular development comprising 15 units of brick and profiled steel clad elevations under a mono-pitched roof. Unit 10 is situated in the centre of the main terrace.