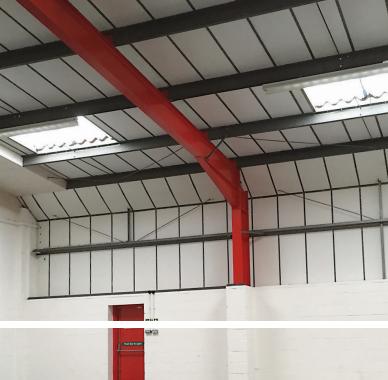

# ACCOMODATION [approx. GIA]

Ground floor Warehouse and

Ancillary 2,500 sqft (232 sqm)

Mezzanine

Offices 598 sqft (55.55 sqm)

Total 3,098 sqft (287.80 sqm)

#### **FEATURES**

- Three Phase power
- Male and Female WC's and kitchenette
- Electrically operated loading door
- 5 car parking spaces plus loading bay
- Maximum eaves height of 6.58m
- Minimum eaves height of 4.89m
- Trade counter/reception
- Warehouse lighting
- First floor offices
- Double glazed sealed units