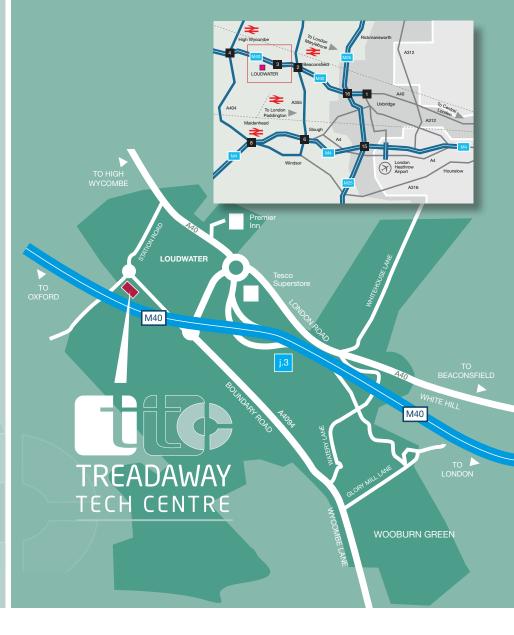

# LOCATION

Treadaway Technical Centre is situated off Treadaway Hill, which links Loudwater to Flackwell Heath and is close to Junction 3 of the M40, and approximately 2.5 miles east of High Wycombe town centre.