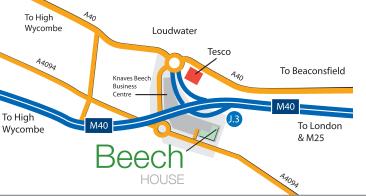

# J.3 M40 HIGH WYCOMBE

A high specification Warehouse/Production building with 'headquarters' offices 2,151 sq.m. (23,158 sq.ft.)

**Beech House** Knaves Beech Business Centre, Boundary Road, High Wycombe Bucks. HP10 9SD

#### Location

The property is situated fronting Boundary Road (A4094) on Knaves Beech Business Centre, adjacent to Junction 3 of the M40 motorway on the outskirts of High Wycombe.