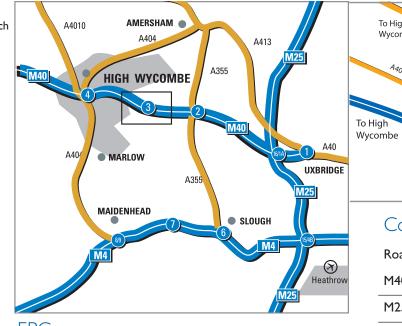

#### Location

The property is situated fronting Boundary Road (A4094) on Knaves Beech Business Centre, adjacent to Junction 3 of the M40 motorway on the outskirts of High Wycombe.

## Communications

| Road           |          |                  |
|----------------|----------|------------------|
| M40            | J.3      | adjacent to site |
| M25            | J.16     | 8 miles          |
| Central London | 24 miles |                  |
| Heathrow       | 19 miles |                  |