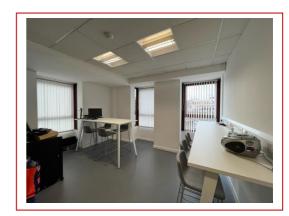

**DESCRIPTION** - Comprising Suite 3 of this modern office building providing a mix of open plan space and a number of cellular offices and meeting/presentation room.

ACCOMMODATION (Areas are approx. Net Internal):

Suite 3 – First Floor Area 2,718 sq.ft. (252.55 sq.m)