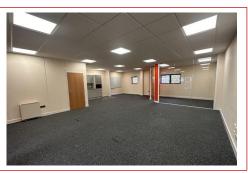

# **DESCRIPTION**

A modern first floor office suite providing open plan accommodation and benefits from the following:

- Raised Floors
- Carpeting
- Electric Heating
- Suspended Ceilings with Recessed Lighting
- Kitchen
- WC
- 3 Car Parking Spaces
- 2 Partitioned Meeting Rooms

## **ACCOMMODATION** (Approximate Net Internal areas)

1,023 sq.ft. (95.04 sq.m)