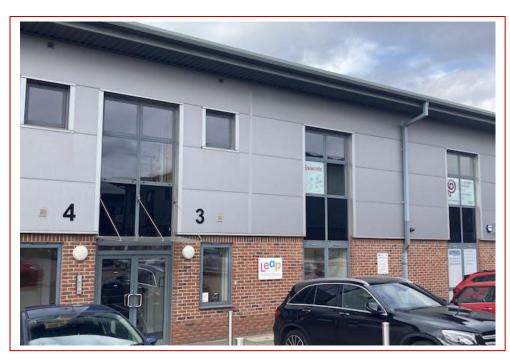

# Unit 3, Anglo Office Park Lincoln Road, Cressex Business Park High Wycombe Bucks HP12 3RH

1,023 sq.ft. (95.04 Sq M)
Approximate Net Internal Area
TO LET

Located within High Wycombe's premier business park, Anglo Office Park is situated approximately half a mile from the M40 (Junction 4) and about one mile from High Wycombe town centre.