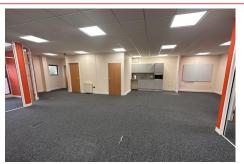

# **DESCRIPTION**

A modern first floor office suite providing open plan accommodation and benefits from the following:

- Raised Floors
- Carpeting
- Electric Heating
- Suspended Ceilings with Recessed Lighting
- Kitchen
- WC
- 3 Car Parking Spaces
- 2 Partitioned Meeting Rooms

## **ACCOMMODATION** (Approximate Net Internal areas)

1,023 sq.ft. (95.04 sq.m)