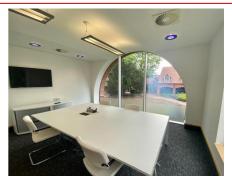

#### **DESCRIPTION**

A detached property with accommodation split over ground, first and second floors, and a dedicated car park to the rear. The available accommodation is located on the first floor.

#### ACCOMMODATION (Approximate Net Internal Area)

First Floor - c. 3,000 sq.ft. (278.71 sq.m) – 6,028 sq.ft. (560.02 sq.m)

#### Facilities include:-

- High quality fit-out in situ
- Multi zone VRV air conditioning
- LED lighting
- Raised floor
- Suspended ceiling

- 8 Person passenger lift
- Bike storage
- Shower facilities
- Car parking