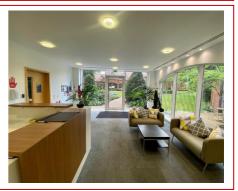

#### **DESCRIPTION**

A detached property with accommodation split over ground, first and second floors, and a dedicated car park to the rear. The available accommodation is located on the first floor.

#### Facilities include:-

- High quality fit-out in situ
- Multi zone VRV air conditioning
- LED lighting
- Raised floor
- Suspended ceiling

- 8 Person passenger lift
- Bike storage
- Shower facilities
- Car parking