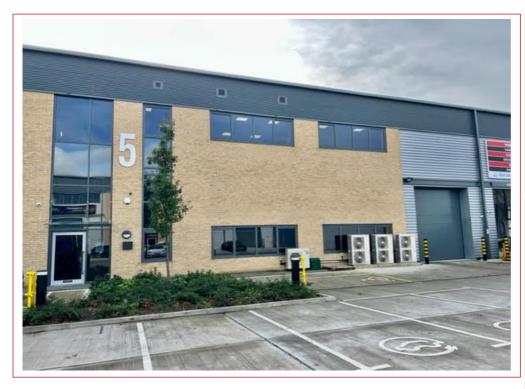

# UNIT 5 WYCOMBE LOGISTICS CENTRE LINCOLN ROAD, CRESSEX BUSINESS PARK HIGH WYCOMBE, BUCKS HP12 3RB

6,713 sq.ft. (623.64 sq.m.) Approximate Gross External Area

TO LET

# **DESCRIPTION**

Wycombe Logistics Centre is a new development set within High Wycombe's main industrial and trade area, Cressex Business Park. High Wycombe is a thriving commercial centre with easy access to the M40 and M25. The town is home to over 660 businesses who benefit from a large workforce and excellent transport links. The estate has planning permission for uses B1C, B2 and B8 for industrial / warehouse and trade. It also benefits from the following specification:

- 50kN/M<sup>2</sup> Floor Loading
- 8.5 Clear Internal Height
- 15% Warehouse Lighting
- 430KVA Estate Power

- 7 Electric Vehicle Charging Points
- 8 Car Parking Spaces
- Heated and Cooled Offices
- Roller Shutter Loading Door