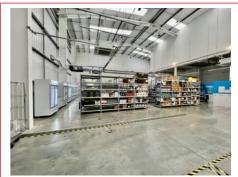

# **DESCRIPTION**

Wycombe Logistics Centre is a new development set within High Wycombe's main industrial and trade area, Cressex Business Park. High Wycombe is a thriving commercial centre with easy access to the M40 and M25. The town is home to over 660 businesses who benefit from a large workforce and excellent transport links. The estate has planning permission for uses B1C, B2 and B8 for industrial / warehouse and trade. It also benefits from the following specification:

- 50kN/M<sup>2</sup> Floor Loading
- 8.5 Clear Internal Height
- 15% Warehouse Lighting
- 430KVA Estate Power

- 7 Electric Vehicle Charging Points
- 8 Car Parking Spaces
- Heated and Cooled Offices
- Roller Shutter Loading Door