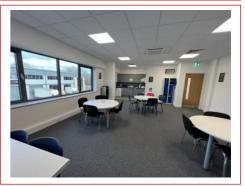

- 50kN/M<sup>2</sup> Floor Loading
- 8.5 Clear Internal Height
- 15% Warehouse Lighting
- 430KVA Estate Power

- 7 Electric Vehicle Charging Points
- 8 Car Parking Spaces
- Heated and Cooled Offices
- Roller Shutter Loading Door