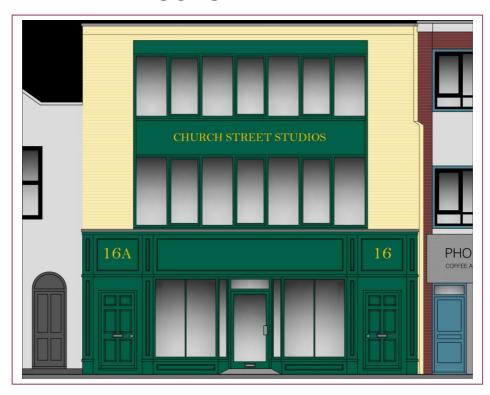

# PROMINENT RETAIL UNIT & OFFICES OPPOSITE CHILTERNS SHOPPING CENTRE & PRIMARK

Refurbishment Underway – Available Spring 2023

# 16 CHURCH STREET HIGH WYCOMBE BUCKS HP11 2DE

Ground Floor Retail - 1,500 sq. ft. (139.35 sq.m) Approximate Net Internal Area First Floor & Second Floor Office: 1,100 sq.ft. (102.19 sq.m) Approximate Net Internal Area (Subject to Measurement)