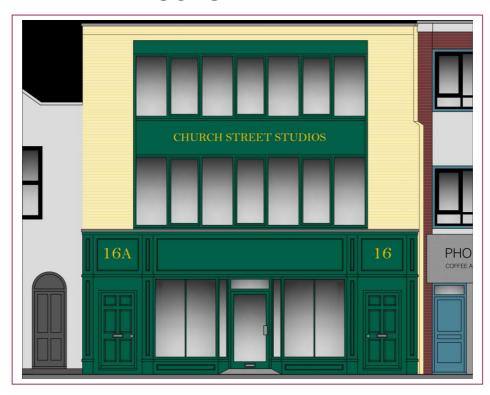

## PROMINENT RETAIL UNIT & OFFICES OPPOSITE CHILTERNS SHOPPING CENTRE & PRIMARK

Refurbishment Underway – Available Spring 2023

## 16 CHURCH STREET HIGH WYCOMBE BUCKS HP11 2DE

Ground Floor Retail - 1,500 sq. ft. (139.35 sq.m) Approximate Net Internal Area First Floor & Second Floor Office: 1,100 sq.ft. (102.19 sq.m) Approximate Net Internal Area (Subject to Measurement)