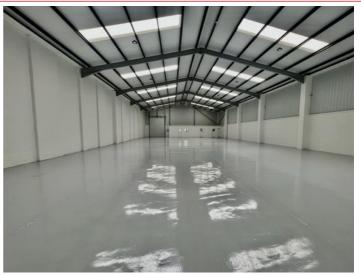

# Modern Industrial Warehouse Unit With Ample Parking

**Refurbished and Available for Immediate Occupation** 

#### **DESCRIPTION**

The units on the Bicester Road Industrial Estate are of steel portal frame construction with insulated roofs incorporating translucent panels. Elevations are partly of cavity brickwork with profile steel cladding above.

# **ACCOMMODATION** (approximate Gross Internal Area)

Warehouse & Ancillary

Unit 12: 7,153 sq. ft. (664.51 sq. m)

Floor areas provided by client, to be confirmed.