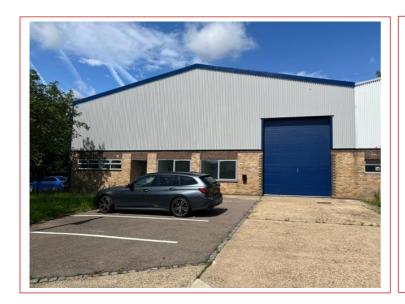

# Modern Industrial Warehouse Unit With Ample Parking

**Refurbished and Available for Immediate Occupation** 

# UNIT 12 BICESTER ROAD INDUSTRIAL ESTATE FARADAY ROAD, AYLESBURY BUCKS HP19 8RY

7,153 sq.ft. (664.51 sq.m.) Approximate Gross Internal Area

TO LET

#### **DESCRIPTION**

The units on the Bicester Road Industrial Estate are of steel portal frame construction with insulated roofs incorporating translucent panels. Elevations are partly of cavity brickwork with profile steel cladding above.