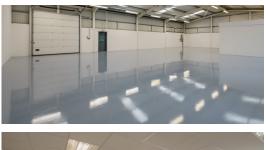

### **FEATURES**

The units, which are to be refurbished, benefit from:

- Units can be taken together or separately
- 4.05m eaves height to underside of haunch
- 2 manually operated roller shutter doors
- Secure, private yard
- Allocated car parking spaces
- WC facilities
- Kitchenette/s
- *EPC to be confirmed upon completion of refurbishment*