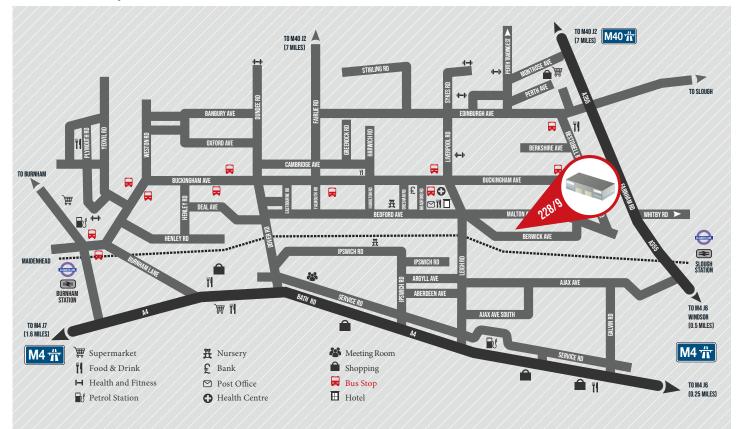

ALL AREAS MEASURED ON AN APPROXIMATE GROSS EXTERNAL AREA

**11 PLACES TO EAT** 2 HIGH STREET BANKS HOTEL ACCOMMODATION MULTIPLE FITNESS FACILITIES 2 NURSERIES HEALTH CENTRE DEDICATED BUS SERVICE