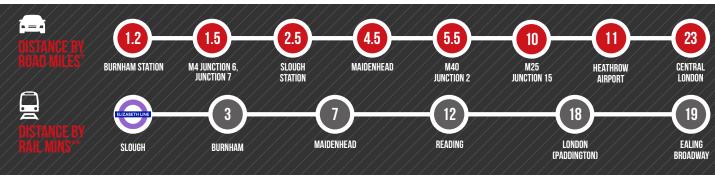

## DISTANCES

SOURCE: \* FROM 228/9 BERWICK AVENUE SLOUGH SL1 4QT. SOURCE: THE AA \*\* TIMES FROM SLOUGH STATION. SOURCE: NATIONAL RAIL ENQUIRIES