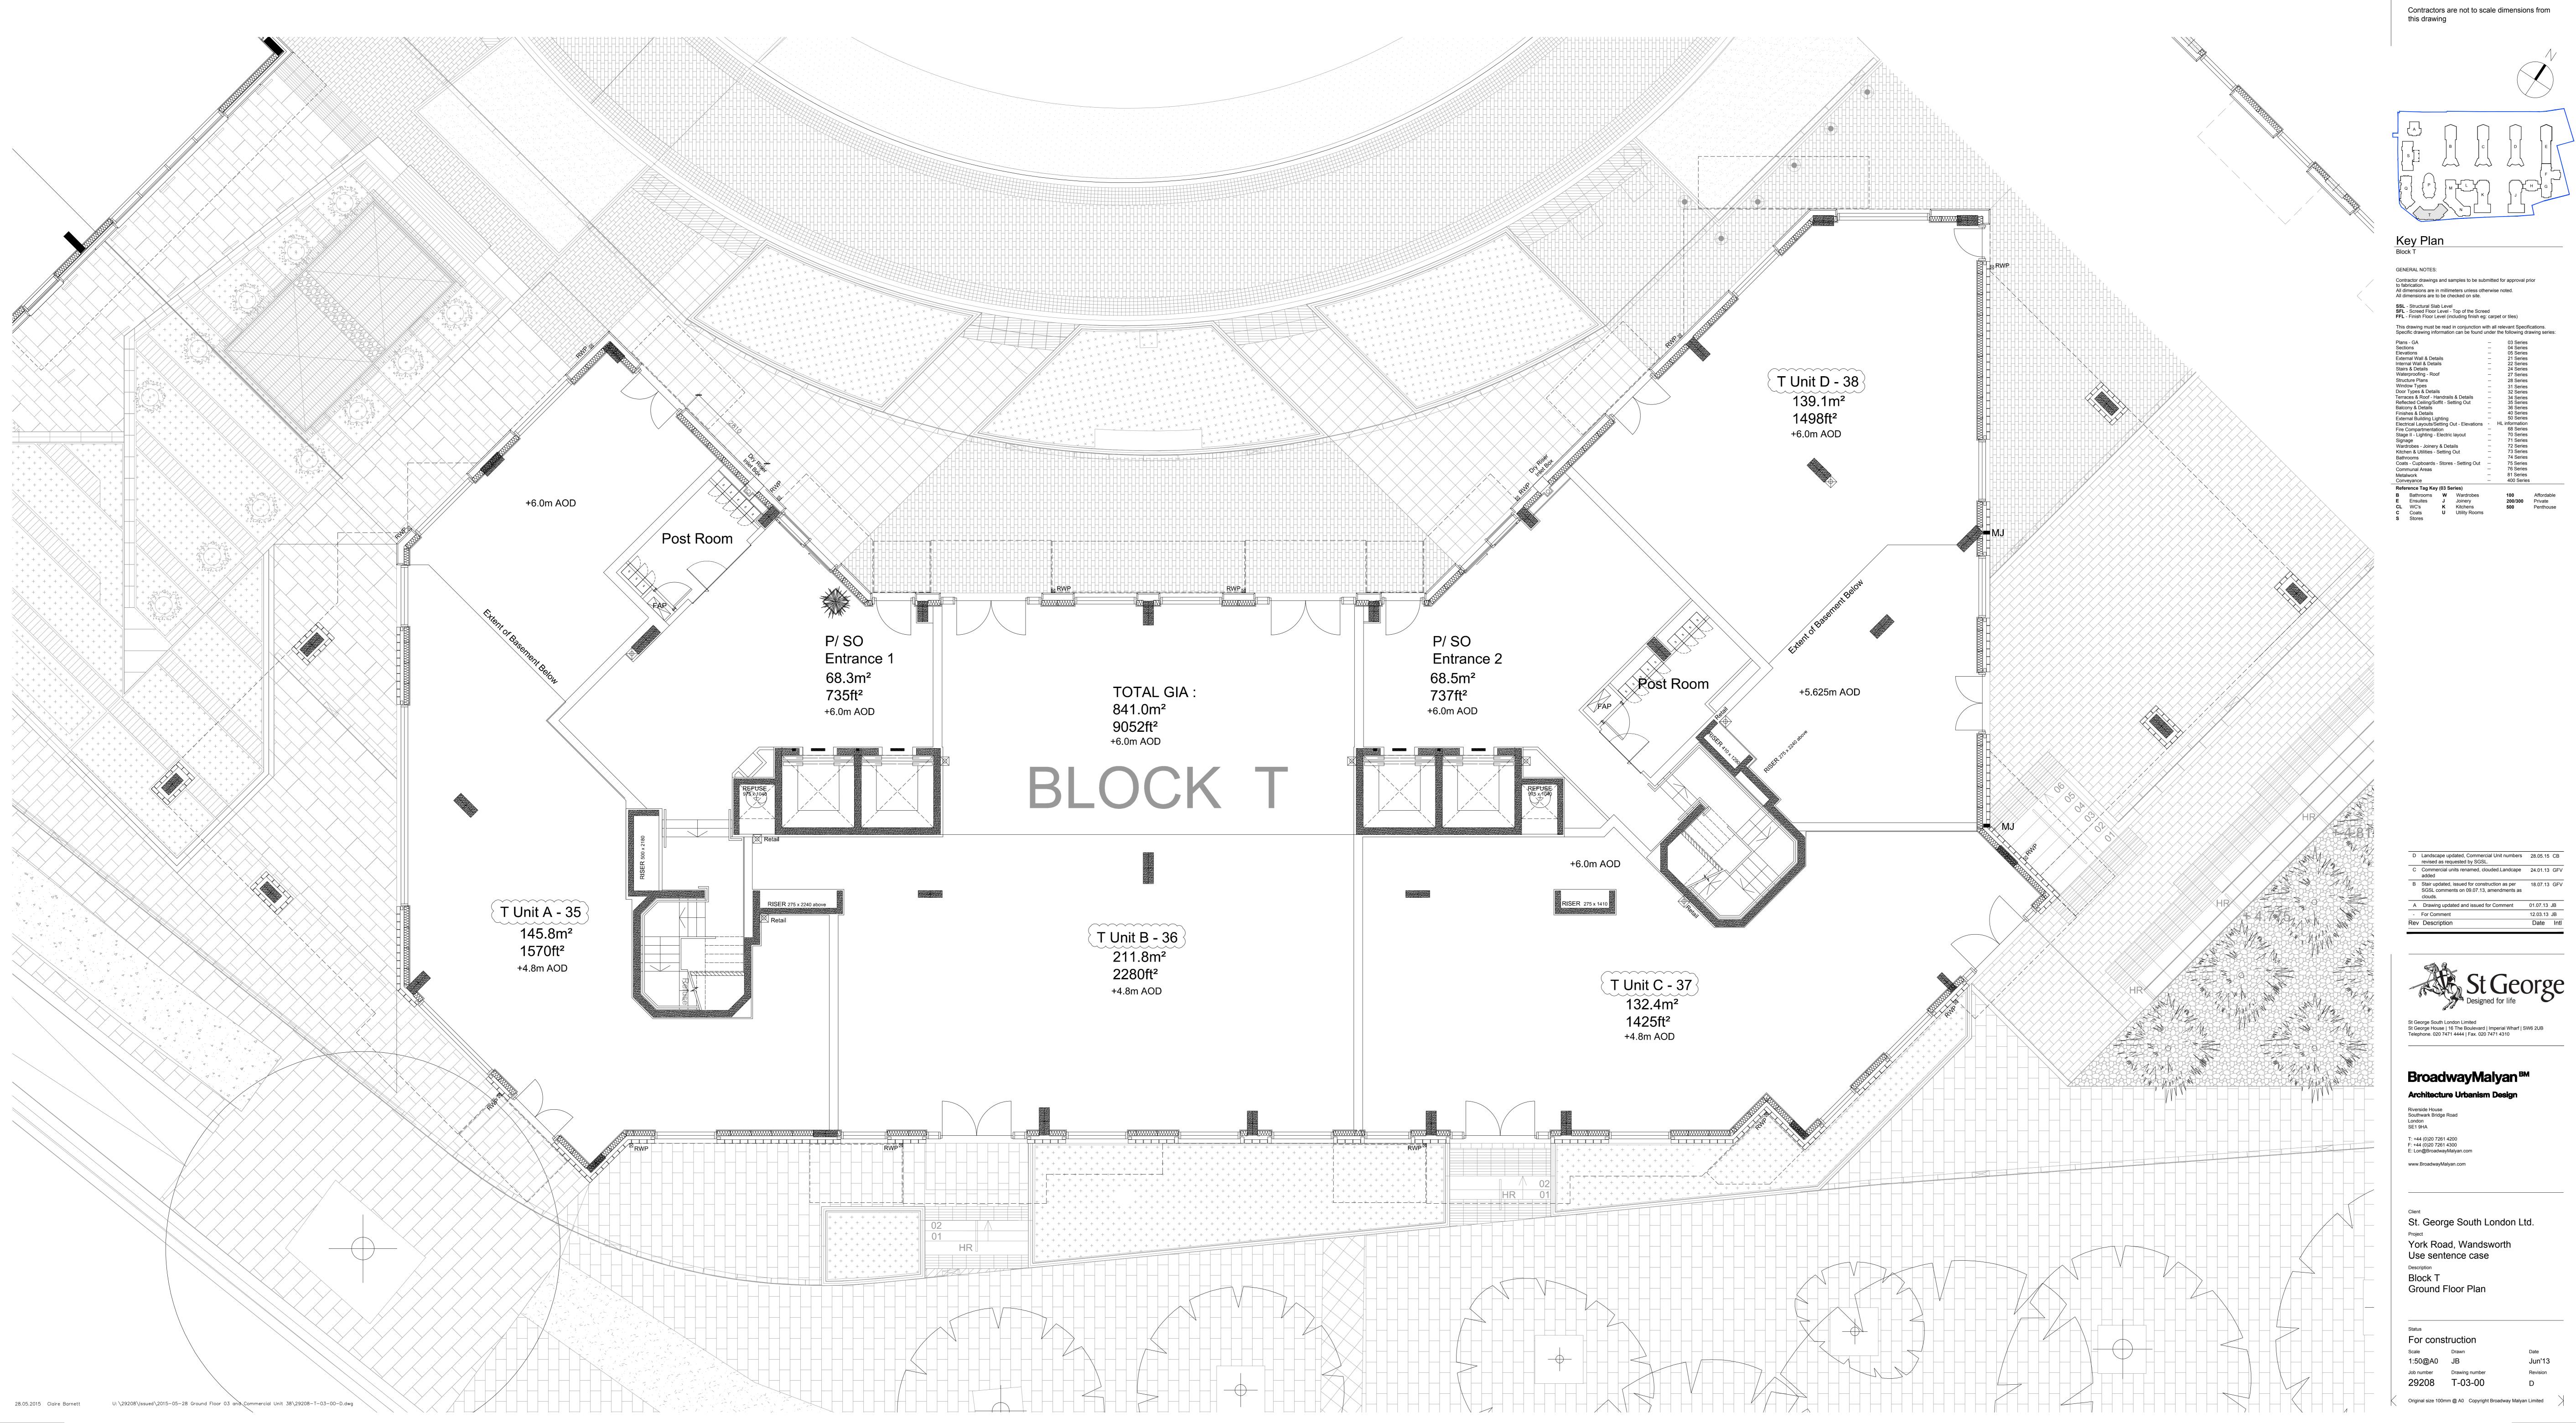

| GENERAL NOTES:                                                                                                                                                                               |   |                        |  |  |
|----------------------------------------------------------------------------------------------------------------------------------------------------------------------------------------------|---|------------------------|--|--|
| Contractor drawings and samples to be submitted for approval prior to fabrication.<br>All dimensions are in millimeters unless otherwise noted.<br>All dimensions are to be checked on site. |   |                        |  |  |
| <ul> <li>SSL - Structural Slab Level</li> <li>SFL - Screed Floor Level - Top of the Screed</li> <li>FFL - Finish Floor Level (including finish eg: carpet or tiles)</li> </ul>               |   |                        |  |  |
| This drawing must be read in conjunction with all relevant Specifications.<br>Specific drawing information can be found under the following drawing series:                                  |   |                        |  |  |
| Plans - GA                                                                                                                                                                                   | _ | 03 Series              |  |  |
| Sections                                                                                                                                                                                     | _ | 04 Series              |  |  |
| Elevations                                                                                                                                                                                   | - | 05 Series              |  |  |
| External Wall & Details                                                                                                                                                                      | - | 21 Series              |  |  |
| Internal Wall & Details                                                                                                                                                                      | — | 22 Series              |  |  |
| Stairs & Details                                                                                                                                                                             | - | 24 Series              |  |  |
| Waterproofing - Roof                                                                                                                                                                         | — | 27 Series              |  |  |
| Structure Plans                                                                                                                                                                              | - | 28 Series              |  |  |
| Window Types                                                                                                                                                                                 | - | 31 Series              |  |  |
| Door Types & Details                                                                                                                                                                         | — | 32 Series              |  |  |
| Terraces & Roof - Handrails & Details                                                                                                                                                        | - | 34 Series              |  |  |
| Reflected Ceiling/Soffit - Setting Out                                                                                                                                                       | _ | 35 Series              |  |  |
| Balcony & Details<br>Finishes & Details                                                                                                                                                      | _ | 36 Series<br>40 Series |  |  |
| External Building Lighting                                                                                                                                                                   | _ | 50 Series              |  |  |
| Electrical Layouts/Setting Out - Elevations                                                                                                                                                  | - | HL information         |  |  |
| Fire Compartmentation                                                                                                                                                                        | _ | 68 Series              |  |  |
| Stage II - Lighting - Electric layout                                                                                                                                                        | _ | 70 Series              |  |  |
| Signage                                                                                                                                                                                      | _ | 71 Series              |  |  |
| Wardrobes - Joinery & Details                                                                                                                                                                | _ | 72 Series              |  |  |
| Kitchen & Utilities - Setting Out                                                                                                                                                            | _ | 73 Series              |  |  |
| Bathrooms                                                                                                                                                                                    | _ | 74 Series              |  |  |
| Coats - Cupboards - Stores - Setting Out                                                                                                                                                     | _ | 75 Series              |  |  |
| Communal Areas                                                                                                                                                                               | _ | 76 Series              |  |  |
| Metalwork                                                                                                                                                                                    | _ | 81 Series              |  |  |
| Conveyance                                                                                                                                                                                   | _ | 400 Series             |  |  |
| Reference Tag Key (03 Series)                                                                                                                                                                |   |                        |  |  |
| B Bathrooms W Wardrobes                                                                                                                                                                      |   | 100 Affordable         |  |  |
| E Ensuites J Joinery                                                                                                                                                                         |   | 200/300 Private        |  |  |
| CL WC's K Kitchens                                                                                                                                                                           |   | 500 Penthouse          |  |  |
| C Coats U Utility Rooms                                                                                                                                                                      |   |                        |  |  |
| S Stores                                                                                                                                                                                     |   |                        |  |  |
|                                                                                                                                                                                              |   |                        |  |  |

| Status           |                |          |  |
|------------------|----------------|----------|--|
| For construction |                |          |  |
| Scale            | Drawn          | Date     |  |
| 1:50@A0          | JB             | Jun'13   |  |
| Job number       | Drawing number | Revision |  |
| 29208            | T-03-00        | D        |  |
|                  |                |          |  |