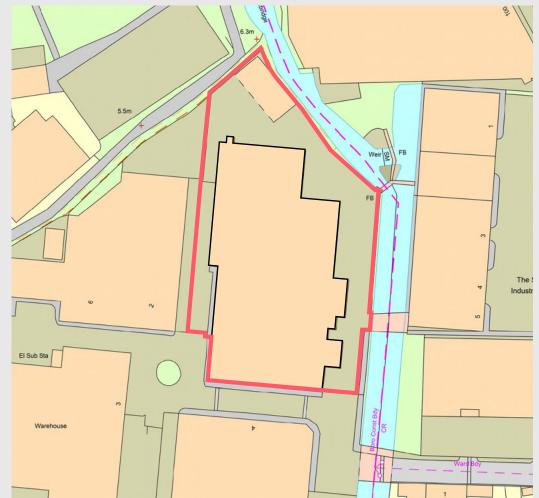

### 5,000-37,947 ft<sup>2</sup> SITE AREA 1.2 ACRES

## UNIT 1 118-120 GARRATT LANE SW18 4DJ

To let

**AREA** 5,000–37,947 ft<sup>2</sup> / 465–3,525 m<sup>2</sup>

ACCESS

24 hours

**USE CONSENT** B2/B8

LOADING Yard and loading

eaves height 3.8 m

#### **Floor area**

| Premises     | Area (ft²) | Area (m²) |
|--------------|------------|-----------|
| Ground floor | 30,666.00  | 2,848.9   |
| First floor  | 7,281.00   | 676.4     |
| Total        | 37,947.00  | 3,525.30  |

#### Description

- Self-contained industrial/warehouse unit extending to a total area of approximately 37,947ft<sup>2</sup>/3,525m<sup>2</sup>
- The space can be split to suit all requirements from 5,000–37,947 ft² / 465–3,525 m²
- Forecourt parking and loading access