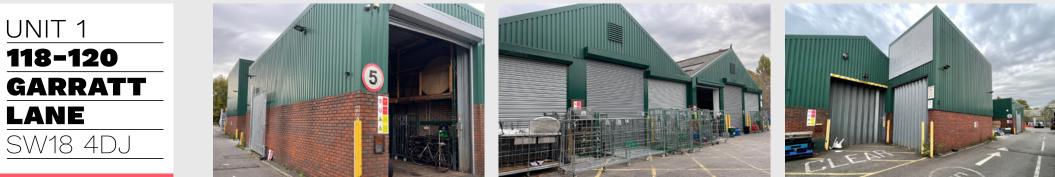

# Industrial warehouse building.

## To let Industrial/ warehouse building.

## UNIT 1 118-120 GARRATT LANE SW18 4DJ

To let

**AREA** 5,000–37,947 ft<sup>2</sup> / 465–3,525 m<sup>2</sup>

ACCESS

24 hours

**USE CONSENT** B2/B8

LOADING Yard and loading

eaves height 3.8 m