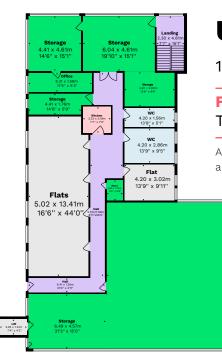

#### **First floor**

Total area: 7,281ft² / 676.4 m²

All measurements are approximate and for display purposes only

**Storage** 28.37 x 12.27m 93'1" x 40'3" Landing 2.42 x 6.60m 711" x 218" 50" x 5.20m 51" x 5.20m 51" x 175"

#### **Floor area**

| Premises     | Area (ft²) | Area (m²) |
|--------------|------------|-----------|
| Ground floor | 30,666.00  | 2,848.9   |
| First floor  | 7,281.00   | 676.4     |
| Total        | 37,947.00  | 3,525.30  |