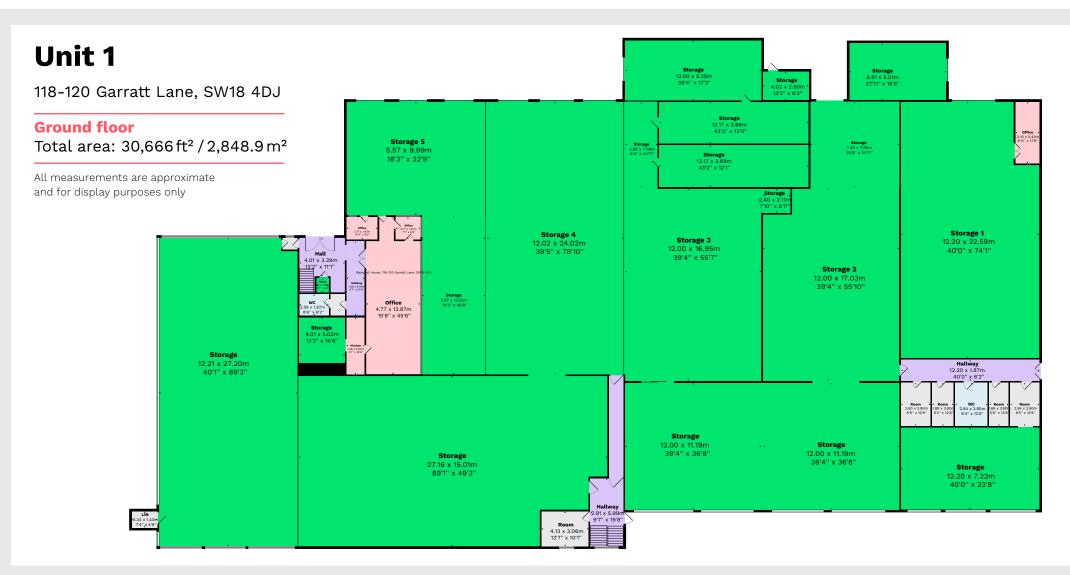

### Unit 1

118-120 Garratt Lane, SW18 4DJ

#### **Floor area**

| Premises     | Area (ft²) | Area (m²) |
|--------------|------------|-----------|
| Ground floor | 30,666.00  | 2,848.9   |
| First floor  | 7,281.00   | 676.4     |
| Total        | 37,947.00  | 3,525.30  |