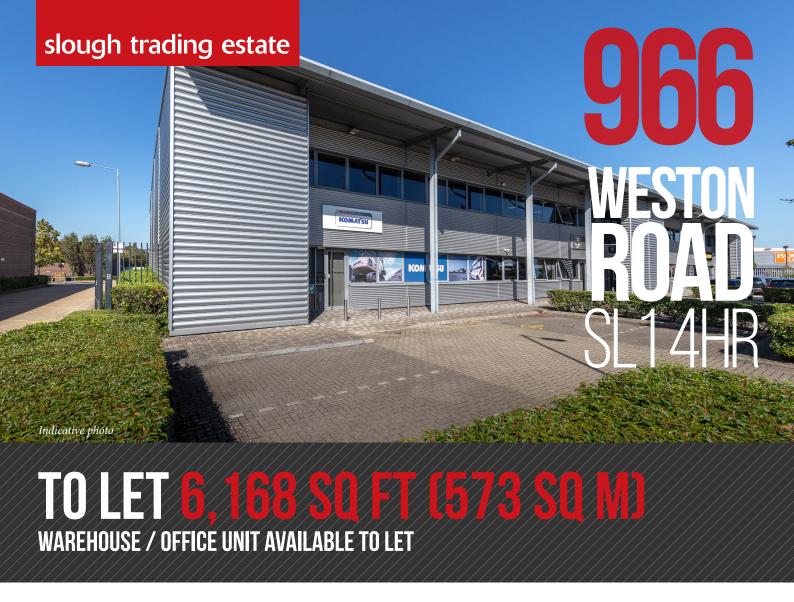

| FLOOR AREAS                                              | SQ FT | SQ M   |
|----------------------------------------------------------|-------|--------|
| WAREHOUSE                                                | 4,432 | 411.78 |
| GF ANCILLARY                                             | 392   | 36.37  |
| FF OFFICE                                                | 1,344 | 124.88 |
| TOTAL                                                    | 6,168 | 573.03 |
| ALL AREAS MEASURED ON AN APPROYIMATE GROSS EXTERNAL AREA |       |        |