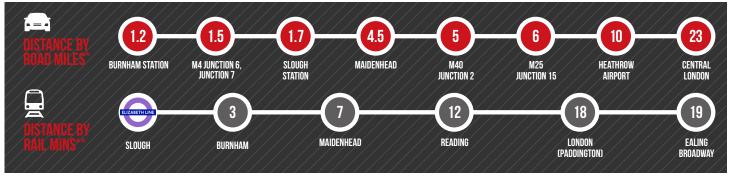

## **DISTANCES**

SOURCE: \* FROM 966 WESTON ROAD SL1 4HR. SOURCE: THE AA \*\* TIMES FROM SLOUGH STATION. SOURCE: NATIONAL RAIL ENQUIRIES