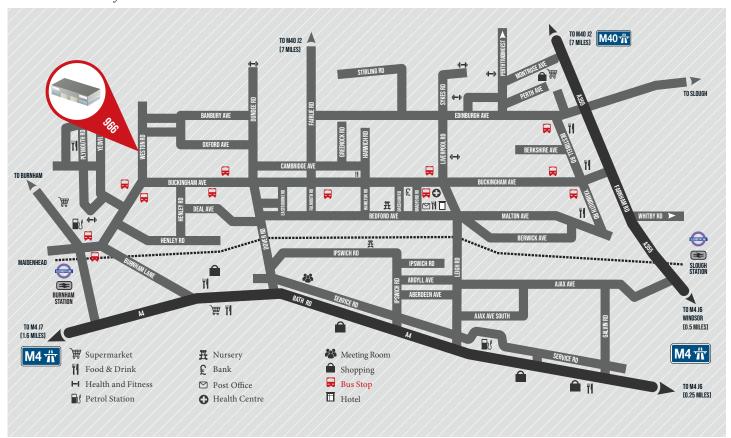

ALL AREAS MEASURED ON AN APPROXIMATE GROSS EXTERNAL AREA

11 PLACES TO EAT
2 HIGH STREET BANKS
HOTEL ACCOMMODATION
MULTIPLE FITNESS FACILITIES
2 NURSERIES
HEALTH CENTRE
DEDICATED BUS SERVICE