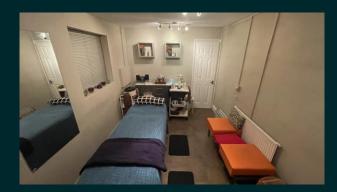

## Accommodation

The property is a two-storey mid terraced building of traditional construction.

There is a shop frontage to Lansdowne Street and the property benefits from a Sui Generis (Hair & Beauty) use.

The property provides an open plan reception waiting area with three separate treatment rooms on the ground floor, and a further three treatment rooms, kitchen and WC facilities on the first floor.

There is access to the rear of the building via a shared alleyway and there is a personnel door at the rear of the building.

The accomodation measures 1,100 sq.ft (102 sq.m) overall and is split over two floors. The flooring mainly comprises wood effect Karndean flooring. Lighting is provided by a mixture of spotlights and fluorescent strip lighting. Heating is by way of a gas fired boiler and radiators. The treatment rooms are fitted with hand basins.