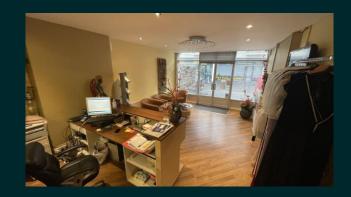

## Accommodation

The property is a two-storey mid terraced building of traditional construction.

There is a shop frontage to Lansdowne Street and the property benefits from a Sui Generis (Hair & Beauty) use.

The property provides an open plan reception waiting area with three separate treatment rooms on the ground floor, and a further three treatment rooms, kitchen and WC facilities on the first floor.

There is access to the rear of the building via a shared alleyway and there is a personnel door at the rear of the building.

The accomodation measures 1,100 sq.ft (102 sq.m) overall and is split over two floors. The flooring mainly comprises wood effect Karndean flooring. Lighting is provided by a mixture of spotlights and fluorescent strip lighting. Heating is by way of a gas fired boiler and radiators. The treatment rooms are fitted with hand basins.