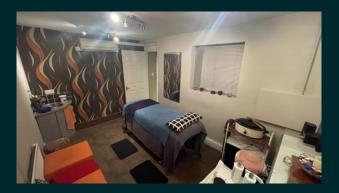

## Accommodation

The property is a two-storey mid terraced building of traditional construction.

There is a shop frontage to Lansdowne Street and the property benefits from a Sui Generis (Hair & Beauty) use.

The property provides an open plan reception waiting area with three separate treatment rooms on the ground floor, and a further three treatment rooms, kitchen and WC facilities on the first floor.

There is access to the rear of the building via a shared alleyway and there is a personnel door at the rear of the building.

The accomodation measures 1,100 sq.ft (102 sq.m) overall and is split over two floors. The flooring mainly comprises wood effect Karndean flooring. Lighting is provided by a mixture of spotlights and fluorescent strip lighting. Heating is by way of a gas fired boiler and radiators. The treatment rooms are fitted with hand basins.