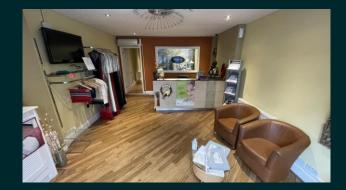

The property provides an open plan reception waiting area with three separate treatment rooms on the ground floor, and a further three treatment rooms, kitchen and WC facilities on the first floor.

There is access to the rear of the building via a shared alleyway and there is a personnel door at the rear of the building.

The accomodation measures 1,100 sq.ft (102 sq.m) overall and is split over two floors. The flooring mainly comprises wood effect Karndean flooring. Lighting is provided by a mixture of spotlights and fluorescent strip lighting. Heating is by way of a gas fired boiler and radiators. The treatment rooms are fitted with hand basins.