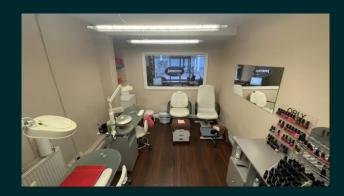

The property provides an open plan reception waiting area with three separate treatment rooms on the ground floor, and a further three treatment rooms, kitchen and WC facilities on the first floor.

There is access to the rear of the building via a shared alleyway and there is a personnel door at the rear of the building.

The accomodation measures 1,100 sq.ft (102 sq.m) overall and is split over two floors. The flooring mainly comprises wood effect Karndean flooring. Lighting is provided by a mixture of spotlights and fluorescent strip lighting. Heating is by way of a gas fired boiler and radiators. The treatment rooms are fitted with hand basins.