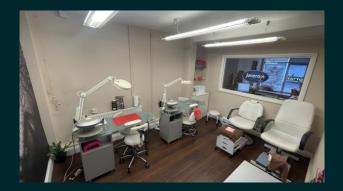

The property provides an open plan reception waiting area with three separate treatment rooms on the ground floor, and a further three treatment rooms, kitchen and WC facilities on the first floor.

There is access to the rear of the building via a shared alleyway and there is a personnel door at the rear of the building.

The accomodation measures 1,100 sq.ft (102 sq.m) overall and is split over two floors. The flooring mainly comprises wood effect Karndean flooring. Lighting is provided by a mixture of spotlights and fluorescent strip lighting. Heating is by way of a gas fired boiler and radiators. The treatment rooms are fitted with hand basins.