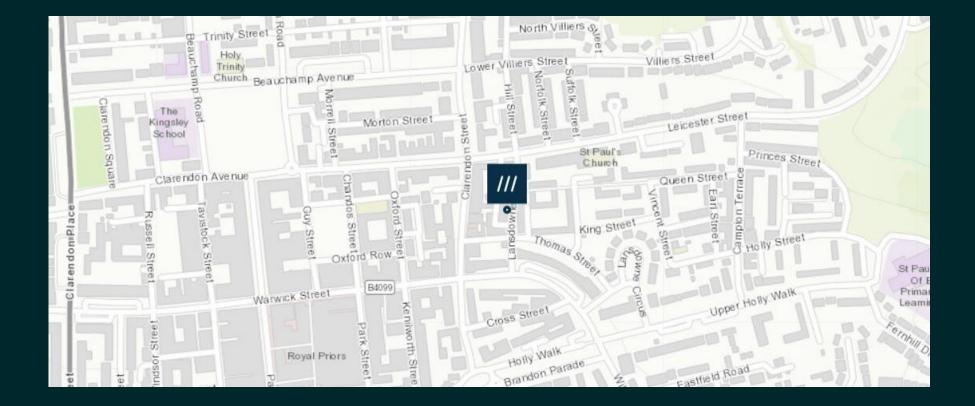

## Location

The property is located on Lansdowne Street, which is accessed via Leicester Street and Swan Street just east of the town centre.

The surrounding area comprises a mixture of residential and commercial properties. Newsagents, various takeaway premises and other independent retailers are located nearby. On-street parking is available outside the property and multi storey/surface car parks are a five minute walk from the town centre.