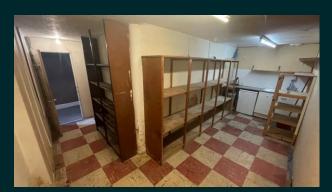

#### **Accommodation**

The shop unit comprises a ground and basement floor lock up retail unit, with a glazed shop frontage with return, the shop is accessed via a small set of steps.

The shop is principally open plan with storage kitchen and WC available in the basement. The accommodation in greater detail comprises: