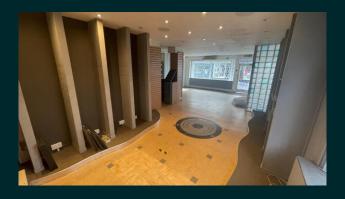

#### **Accommodation**

The shop unit comprises a ground and basement floor lock up retail unit, with a glazed shop frontage with return, the shop is accessed via a small set of steps.

The shop is principally open plan with storage kitchen and WC available in the basement. The accommodation in greater detail comprises:

Ground Floor Retail Area: 716 sq.ft (66.53 sq.m)

Basement Floor Area: 652 sq.ft (60.57 sq.m)

Overall Shop Depth: 11.94m

Shopfront Width: 6.55m

23a Regent Street, is located on the corner of Portland Street and Regent Street, one of the principal retailing roads in Learnington Spa. It is situated between Windsor Street and Portland Street, a short walk from the prime retailing area - The Parade and the Royal Priors Shopping Centre. Regent Street boasts an impressive collection of both national and private retailers, operating out of an interesting collection of period and modern shop units, retaurants and bars. On Street car parking and local authority car parks are near by.