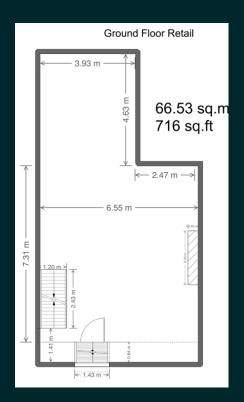

Ground Floor Retail Area: 716 sq.ft (66.53 sq.m)

Basement Floor Area: 652 sq.ft (60.57 sq.m)

Overall Shop Depth: 11.94m

Shopfront Width: 6.55m

23a Regent Street, is located on the corner of Portland Street and Regent Street, one of the principal retailing roads in Learnington Spa. It is situated between Windsor Street and Portland Street, a short walk from the prime retailing area - The Parade and the Royal Priors Shopping Centre. Regent Street boasts an impressive collection of both national and private retailers, operating out of an interesting collection of period and modern shop units, retaurants and bars. On Street car parking and local authority car parks are near by.