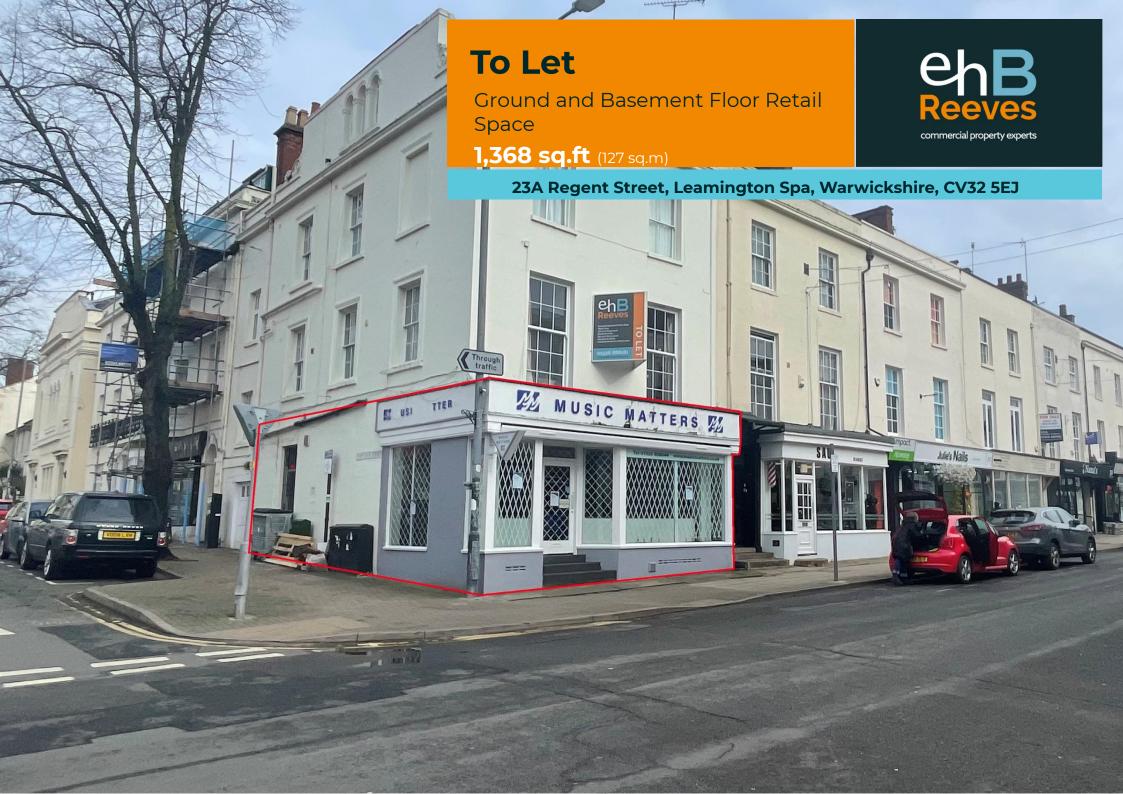

#### **Accommodation**

The shop unit comprises a ground and basement floor lock up retail unit, with a glazed shop frontage with return, the shop is accessed via a small set of steps.

The shop is principally open plan with storage kitchen and WC available in the basement. The accommodation in greater detail comprises:

Ground Floor Retail Area: 716 sq.ft (66.53 sq.m)

Basement Floor Area: 652 sq.ft (60.57 sq.m)

Overall Shop Depth: 11.94m

Shopfront Width: 6.55m

23a Regent Street, is located on the corner of Portland Street and Regent Street, one of the principal retailing roads in Learnington Spa. It is situated between Windsor Street and Portland Street, a short walk from the prime retailing area - The Parade and the Royal Priors Shopping Centre. Regent Street boasts an impressive collection of both national and private retailers, operating out of an interesting collection of period and modern shop units, retaurants and bars. On Street car parking and local authority car parks are near by.