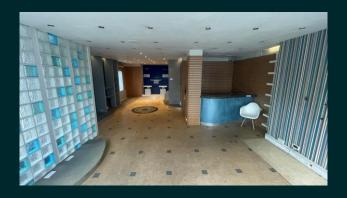

#### **Accommodation**

The shop unit comprises a ground and basement floor lock up retail unit, with a glazed shop frontage with return, the shop is accessed via a small set of steps.

The shop is principally open plan with storage kitchen and WC available in the basement. The accommodation in greater detail comprises:

Ground Floor Retail Area: 716 sq.ft (66.53 sq.m)

Basement Floor Area: 652 sq.ft (60.57 sq.m)

Overall Shop Depth: 11.94m

Shopfront Width: 6.55m

23a Regent Street, is located on the corner of Portland Street and Regent Street, one of the principal retailing roads in Learnington Spa. It is situated between Windsor Street and Portland Street, a short walk from the prime retailing area - The Parade and the Royal Priors Shopping Centre. Regent Street boasts an impressive collection of both national and private retailers, operating out of an interesting collection of period and modern shop units, retaurants and bars. On Street car parking and local authority car parks are near by.