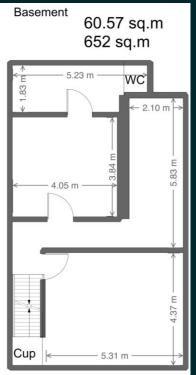

Ground Floor Retail Area: 716 sq.ft (66.53 sq.m)

Basement Floor Area: 652 sq.ft (60.57 sq.m)

Overall Shop Depth: 11.94m

Shopfront Width: 6.55m

23a Regent Street, is located on the corner of Portland Street and Regent Street, one of the principal retailing roads in Learnington Spa. It is situated between Windsor Street and Portland Street, a short walk from the prime retailing area - The Parade and the Royal Priors Shopping Centre. Regent Street boasts an impressive collection of both national and private retailers, operating out of an interesting collection of period and modern shop units, retaurants and bars. On Street car parking and local authority car parks are near by.