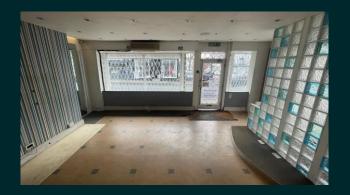

#### **Accommodation**

The shop unit comprises a ground and basement floor lock up retail unit, with a glazed shop frontage with return, the shop is accessed via a small set of steps.

The shop is principally open plan with storage kitchen and WC available in the basement. The accommodation in greater detail comprises:

Ground Floor Retail Area: 716 sq.ft (66.53 sq.m)

Basement Floor Area: 652 sq.ft (60.57 sq.m)

Overall Shop Depth: 11.94m

Shopfront Width: 6.55m

23a Regent Street, is located on the corner of Portland Street and Regent Street, one of the principal retailing roads in Learnington Spa. It is situated between Windsor Street and Portland Street, a short walk from the prime retailing area - The Parade and the Royal Priors Shopping Centre. Regent Street boasts an impressive collection of both national and private retailers, operating out of an interesting collection of period and modern shop units, retaurants and bars. On Street car parking and local authority car parks are near by.