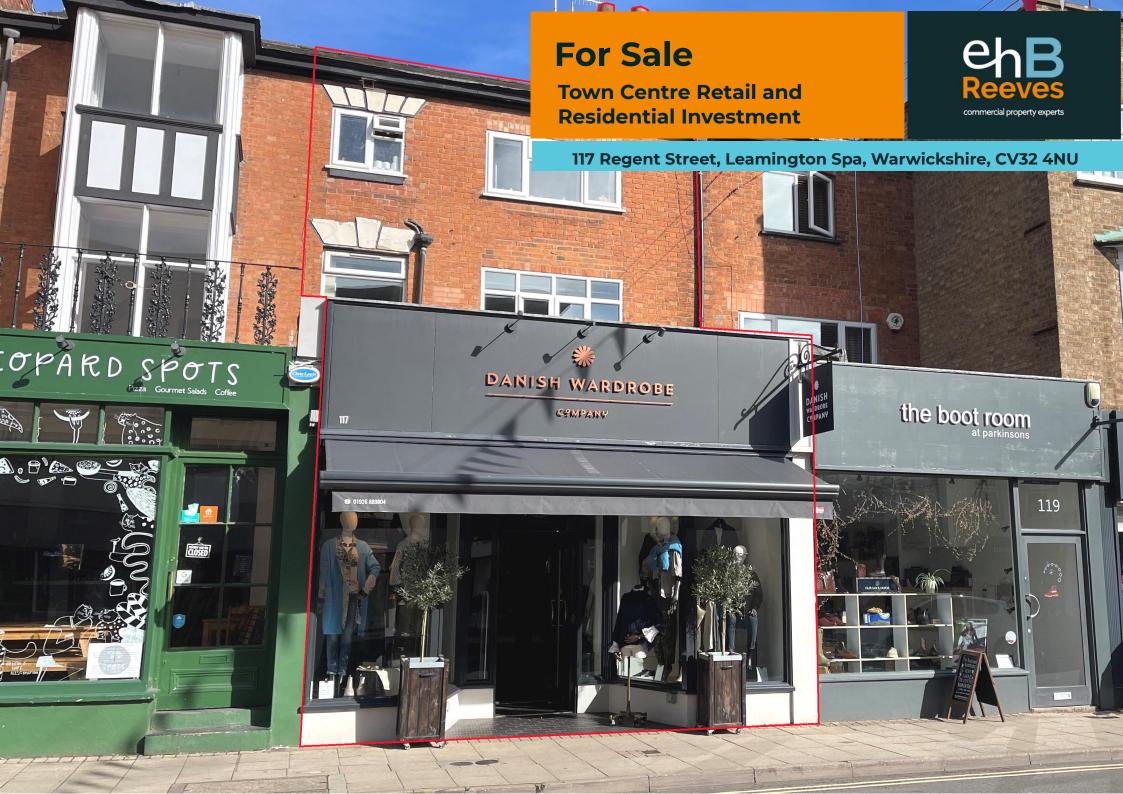

### **Accommodation**

117 Regent Street along with the apartment known as 8 Satchwell Walk are located in the centre of Leamington Spa in what is one of the most popular retailing pitches within the town centre, a short walk from the Parade, the Royal Priors shopping centre and a host of multiples, private traders, restaurants, wine bars, coffee shops, hairdressing salons and barbers etc.

The property comprises the ground floor retail shop currently let to The Danish Wardrobe Company Limited, retailing ladies fashion items, and 8 Satchwell Walk, a three bedroom apartment that underwent significant refurbishment some ten years ago, providing good quality and well maintained accommodation. A breakdown of the accommodation is as follows:

## Location

Regent Street is located in the heart of Leamington Spa, bisecting the prime retailing location known as the Parade. The site is identified on the attached street map. This popular secondary retailing zone is serviced by onstreet and multiple car parks, excellent public transport, and is a short walk from many local amenities including the famous parks and gardens of Leamington Spa.