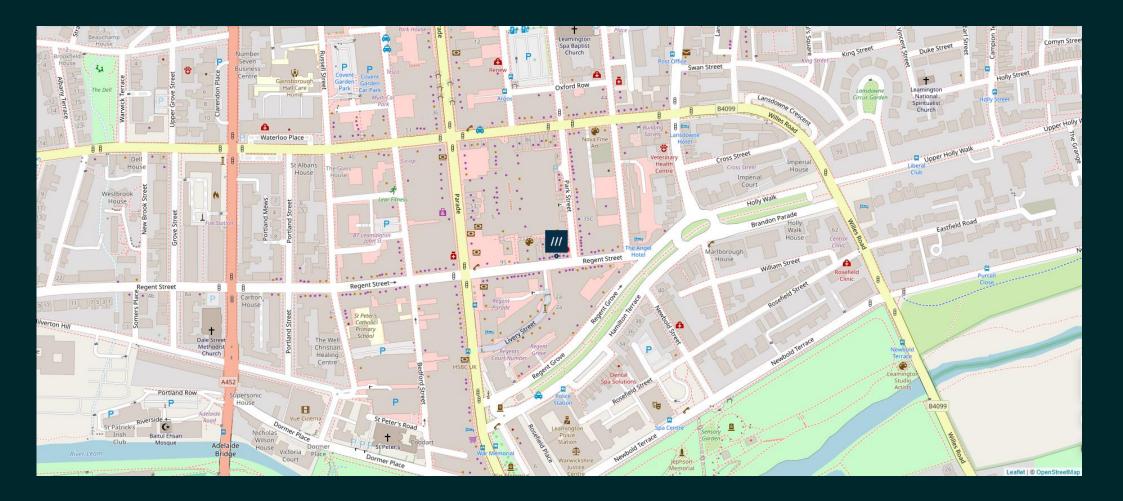

## Location

Regent Street is located in the heart of Leamington Spa, bisecting the prime retailing location known as the Parade. The site is identified on the attached street map. This popular secondary retailing zone is serviced by onstreet and multiple car parks, excellent public transport, and is a short walk from many local amenities including the famous parks and gardens of Leamington Spa.

# **Rights**

A right of way will be granted in favour of 119 Regent street for its tenants, visitors and workmen to enter an area at rear (outlined in green) for access to the upper floor residential accommodation at 119 Regent street.