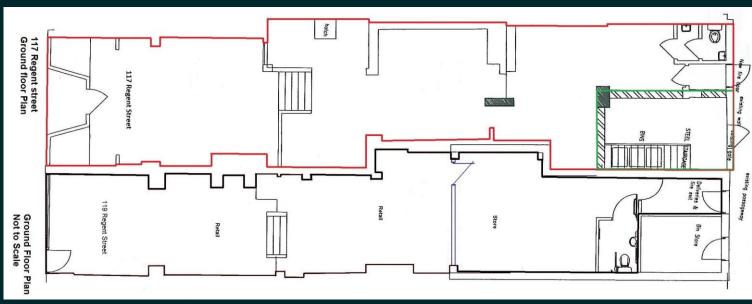

117 Regent Street - Ground Floor Retail Area: 1,195 sq.ft (111.06 sq.m)

8 Satchwell Walk - Three bedroom apartment, (each with ensuite), living room and fitted kitchen.

# **Rights**

A right of way will be granted in favour of 119 Regent street for its tenants, visitors and workmen to enter an area at rear (outlined in green) for access to the upper floor residential accommodation at 119 Regent street.