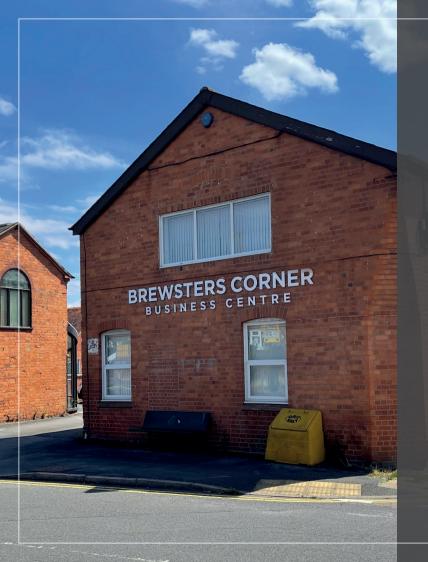

## **BREWSTERS CORNER**

**BUSINESS CENTRE** 

TO BE REFURBISHED

OFFICE SPACE: TO LET **IMMEDIATELY AVAILABLE** 

115 sq ft to 2,540 sq ft

Established business centre, offering accommodation of various sizes over ground and first floors with communal kitchenettes and WC facilities located off the hallways. There is car parking available on site as well of plenty of additional free parking nearby.

## **LOCATION**

Brewsters Corner Business Centre occupies a prominent position on Pendicke Street, Southam and is situated approximately 100m south east of Southam High Street, thereby having all shops, cafés and local amenities on its doorstep.