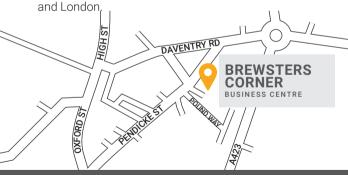

## **LOCATION**

Brewsters Corner Business Centre occupies a prominent position on Pendicke Street, Southam and is situated approximately 100m south east of Southam High Street, thereby having all shops, cafés and local amenities on its doorstep.

It is located approximately 6 miles from junction 12 of the M40 motorway, 8 miles from Leamington Spa and within easy reach of Birmingham, Coventry, Oxford

|   | Suite /<br>Office | SQ FT | SQ M   | STATUS      |
|---|-------------------|-------|--------|-------------|
|   | 1                 | 358   | 33.26  | LET         |
|   | 2                 | 141   | 13.10  | Available   |
|   | 3                 | 222   | 20.62  | LET         |
|   | 4                 | 140   | 13.01  | Available   |
|   | 5                 | 115   | 10.68  | Available   |
|   | 6&7               | 432   | 40.13  | LET         |
|   | 8A                | 818   | 75.99  | LET         |
|   | 8B                | 441   | 40.97  | LET         |
|   | 9                 | 1090  | 101.26 | Under Offer |
|   | 10                | 540   | 50.17  | Available   |
|   | 11                | 164   | 15.24  | LET         |
|   | 12                | 118   | 10.96  | LET         |
|   | 13                | 197   | 18.30  | LET         |
|   | 14                | 303   | 28.15  | LET         |
| _ | 15                | 202   | 18.77  | LET         |
| _ | 16a               | 297   | 27.59  | LET         |
|   | 16b               | 156   | 14.49  | LET         |
|   | 17-19<br>& 22     | 844   | 78.40  | Available   |
|   | 20                | 761   | 70.70  | LFT         |