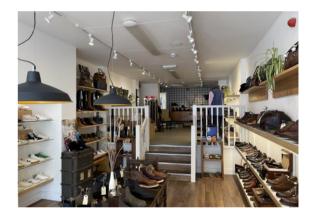

# 119 Regent Street

Tenant: Parkinsons Limited

Lease for a term to expire on the 31st August 2025

Rent: £28,000 per annum

Rent review: No outstanding rent review

Repairing Liability: The lease is drawn on internal repairing and insuring terms to include the shop front