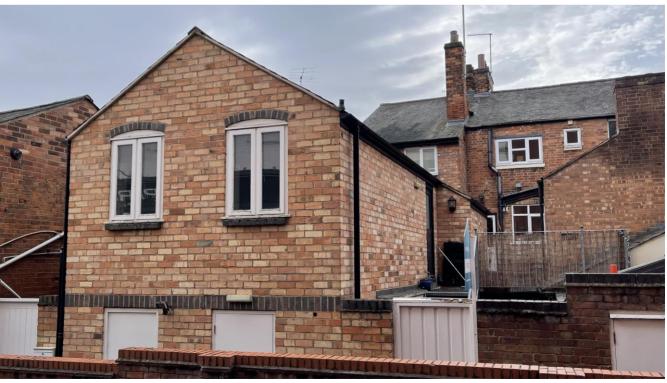

# Description & Accommodation

117 and 119 Regent Street along with apartments known as 8, 9 and 10 Satchwell Walk are located in the centre of Leamington Spa in what is one of the most popular retailing pitches within the town centre, a short walk from the Parade, the Royal Priors shopping centre and a host of multiples, private traders, restaurants, wine bars, coffee shops, hairdressing salons and barbers etc.

Regent Street comprises a diverse cross section of businesses operating out of what are predominantly attractive period buildings. The properties are held under two Titles providing two good sized lock up shops, one retailing ladies fashion, the other high end shoes, boots and accessories, with three apartments above, accessed to the rear of Satchwell Walk and comprising one, two and three bedrooms. The two buildings were subject to a significant refurbishment programme approximately ten years ago and provide good quality and well maintained accommodation. The schedule of accommodation is as follows:-

117 Regent Street - Ground Floor Retail Area: 1,195 sq.ft. (111.06 sq.m)

119 Regent Street - Net Retail Area: 854 sq.ft. (79.37 sq.m)

8 Satchwell Walk - Three bedroom apartment

9 Satchwell Wak - One bedroom apartment

10 Satchwell Walk - Two bedroom apartment