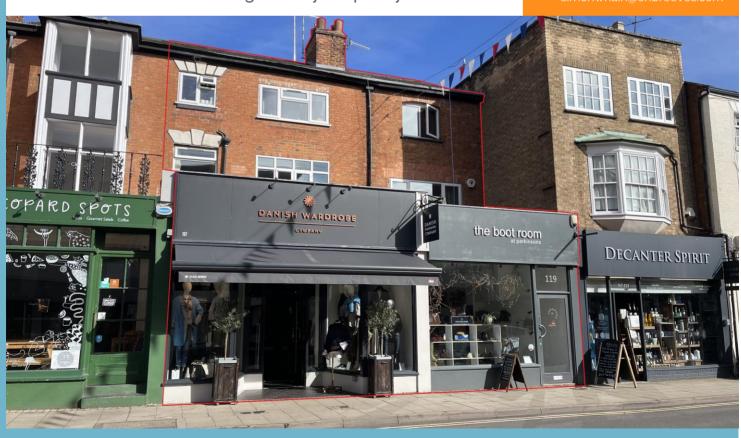

# Description & Accommodation

117 and 119 Regent Street along with apartments known as 8, 9 and 10 Satchwell Walk are located in the centre of Leamington Spa in what is one of the most popular retailing pitches within the town centre, a short walk from the Parade, the Royal Priors shopping centre and a host of multiples, private traders, restaurants, wine bars, coffee shops, hairdressing salons and barbers etc.

Regent Street comprises a diverse cross section of businesses operating out of what are predominantly attractive period buildings. The properties are held under two Titles providing two good sized lock up shops, one retailing ladies fashion, the other high end shoes, boots and accessories, with three apartments above, accessed to the rear of Satchwell Walk and comprising one, two and three bedrooms. The two buildings were subject to a significant refurbishment programme approximately ten years ago and provide good quality and well maintained accommodation. The schedule of accommodation is as follows:-

117 Regent Street - Ground Floor Retail Area: 1,195 sq.ft. (111.06 sq.m)

119 Regent Street - Net Retail Area: 854 sq.ft. (79.37 sq.m)

8 Satchwell Walk - Three bedroom apartment

9 Satchwell Wak - One bedroom apartment