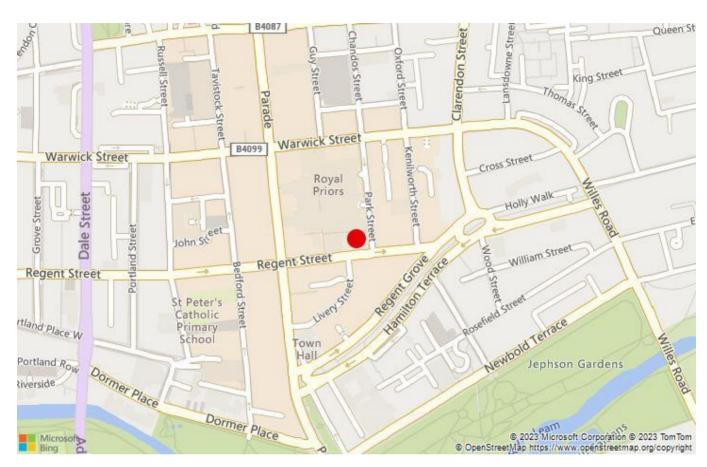

# Location

Regent Street is located in the heart of Leamington Spa, bisecting the prime retailing location known as the Parade. The site is identified on the attached street map. This popular secondary retailing zone is serviced by on-street and multiple car parks, excellent public transport, and is a short walk from many local amenities including the famous parks and gardens of Leamington Spa.