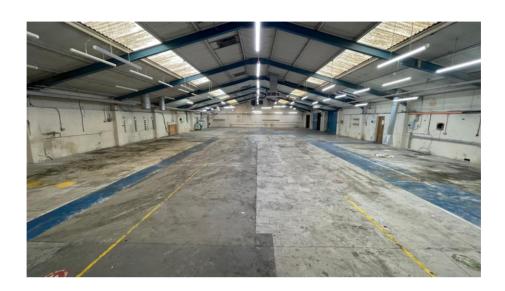

# Description & Accommodation

The property comprises a purpose built industrial unit which is of steel portal frame construction with brick elevations and a lined corrugated cement/asbestos roof with intermittent corrugated PVC roof lights. There is a two-storey office block to the front with brick walls and a flat roof.

The property has been extended at the side to provide additional office space to the front and production space to the rear and side.

The priciple workshop/warehouse is built to an eaves height of 3.2m, the workshop extension has an eaves height of 2.8m

There is a secure concrete surfaced parking and storage area to the side. The site is secured via steel palisade fencing all around the site with access via steel gates.

Warehouse Area: 11,439 sq ft (1,063.7 sq m) Comprising principle warehouse 8,839 sq.ft Additional warehouse 2,600 sq.ft