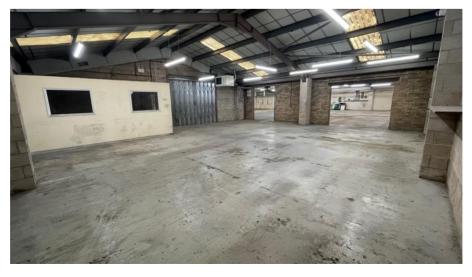

# Description & Accommodation

The property comprises a purpose built industrial unit which is of steel portal frame construction with brick elevations and a lined corrugated cement/asbestos roof with intermittent corrugated PVC roof lights. There is a two-storey office block to the front with brick walls and a flat roof.

The property has been extended at the side to provide additional office space to the front and production space to the rear and side.

The priciple workshop/warehouse is built to an eaves height of 3.2m, the workshop extension has an eaves height of 2.8m

There is a secure concrete surfaced parking and storage area to the side. The site is secured via steel palisade fencing all around the site with access via steel gates.

Warehouse Area: 11,439 sq ft (1,063.7 sq m) Comprising principle warehouse 8,839 sq.ft Additional warehouse 2,600 sq.ft