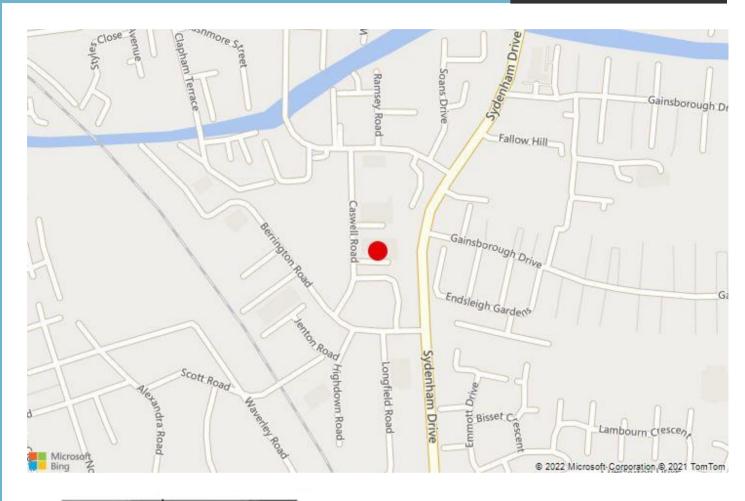

# Location

The subject property is located in Leamington Spa which is situated approximately 24 miles to the south east of Birmingham, 10 miles to the south of Coventry and 12 miles to the north east of Stratford upon Avon. Warwick is approximately 2 miles to the south west.

The subject property is situated on the eastern side of Caswell Road near to its junction with Berrington Road, and is on the Sydenham Industrial Estate approximately half a mile to the south east of Leamington town centre. The M40 motorway is approximately 5.5 miles away to the south east.