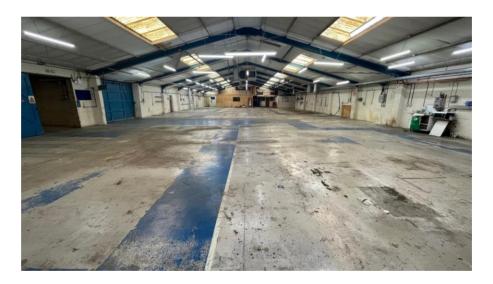

# Description & Accommodation

The property comprises a purpose built industrial unit which is of steel portal frame construction with brick elevations and a lined corrugated cement/asbestos roof with intermittent corrugated PVC roof lights. There is a two-storey office block to the front with brick walls and a flat roof.

The property has been extended at the side to provide additional office space to the front and production space to the rear and side.

The priciple workshop/warehouse is built to an eaves height of 3.2m, the workshop extension has an eaves height of 2.8m

There is a secure concrete surfaced parking and storage area to the side. The site is secured via steel palisade fencing all around the site with access via steel gates.

Warehouse Area: 11,439 sq ft (1,063.7 sq m) Comprising principle warehouse 8,839 sq.ft Additional warehouse 2,600 sq.ft