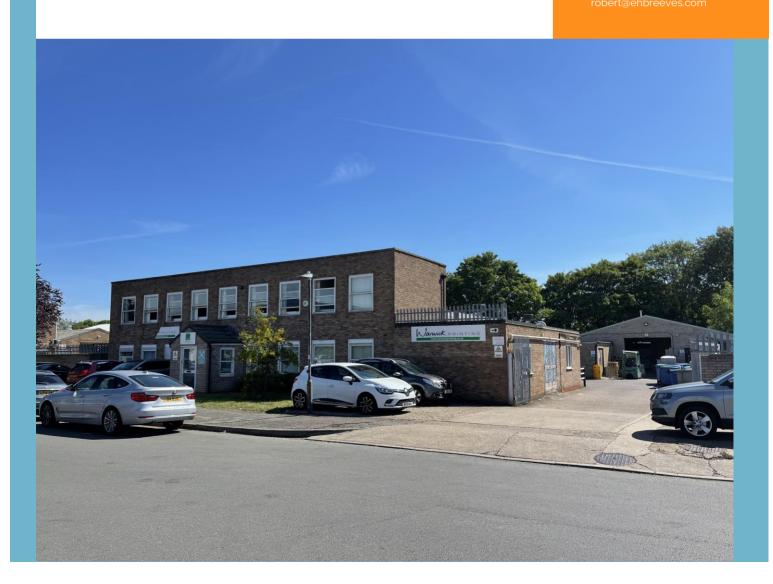

# Location

The subject property is located in Leamington Spa which is situated approximately 24 miles to the south east of Birmingham, 10 miles to the south of Coventry and 12 miles to the north east of Stratford upon Avon. Warwick is approximately 2 miles to the south west.

The subject property is situated on the eastern side of Caswell Road near to its junction with Berrington Road, and is on the Sydenham Industrial Estate approximately half a mile to the south east of Leamington town centre. The M40 motorway is approximately 5.5 miles away to the south east.

# Description & Accommodation

The property comprises a purpose built industrial unit which is of steel portal frame construction with brick elevations and a lined corrugated cement/asbestos roof with intermittent corrugated PVC roof lights. There is a two-storey office block to the front with brick walls and a flat roof.

There is a secure concrete surfaced parking and storage area to the side. The site is secured via steel palisade fencing all around the site with access via steel gates.

Warehouse Area: 11,439 sq ft (1,063.7 sq m) Comprising principle warehouse 8,839 sq.ft Additional warehouse 2,600 sq.ft