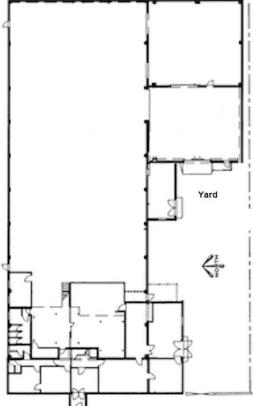

# Description & Accommodation

The property comprises a purpose built industrial unit which is of steel portal frame construction with brick elevations and a lined corrugated cement/asbestos roof with intermittent corrugated PVC roof lights. There is a two-storey office block to the front with brick walls and a flat roof.

The property has been extended at the side to provide additional office space to the front and production space to the rear and side.

The priciple workshop/warehouse is built to an eaves height of 3.2m, the workshop extension has an eaves height of 2.8m

There is a secure concrete surfaced parking and storage area to the side. The site is secured via steel palisade fencing all around the site with access via steel gates.

Warehouse Area: 11,439 sq ft (1,063.7 sq m) Comprising principle warehouse 8,839 sq.ft Additional warehouse 2,600 sq.ft

Plus Offices: 3,810 sq ft (353.9 sq m) **Total**: 15,249 sq ft (1,416.7 sq m)