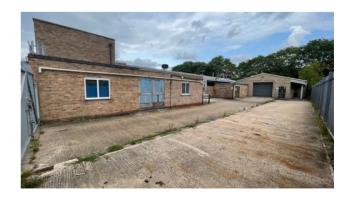

# Description & Accommodation

The property comprises a purpose built industrial unit which is of steel portal frame construction with brick elevations and a lined corrugated cement/asbestos roof with intermittent corrugated PVC roof lights. There is a two-storey office block to the front with brick walls and a flat roof.

The property has been extended at the side to provide additional office space to the front and production space to the rear and side.

The priciple workshop/warehouse is built to an eaves height of 3.2m, the workshop extension has an eaves height of 2.8m

There is a secure concrete surfaced parking and storage area to the side. The site is secured via steel palisade fencing all around the site with access via steel gates.

Warehouse Area: 11,439 sq ft (1,063.7 sq m) Comprising principle warehouse 8,839 sq.ft Additional warehouse 2,600 sq.ft