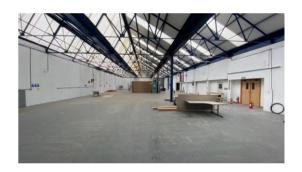

# **Description & Accommodation**

The premises are of North light roof construction with internal working height of 4.50m. The warehouse/workshop is accessed from the yard and car park at the front via a new roller shutter loading access door through a covered loading bay.

The unit is heated by two floor standing and two ceiling mounted gas blower heaters.

There is a 3-phase power supply.

Two-storey office accommodation is situated to the front of the unit and comprises meeting room, reception area and general office accommodation as well as WC facilities.