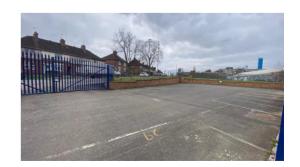

# **To Let – Immediately Available**Industrial/Warehouse Premises

- •12,860 sq ft (1,195 sq m)
- Available on New Lease
- Rent: £90,000 Per Annum
- Prominent Position
- Well Established and Industrial Location
- Excellent Car Parking
- Covered Loading Bay
- Secure Yard