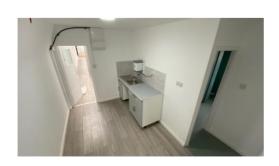

The unit is heated by two floor standing and two ceiling mounted gas blower heaters.

There is a 3-phase power supply.

Two-storey office accommodation is situated to the front of the unit and comprises meeting room, reception area and general office accommodation as well as WC facilities.