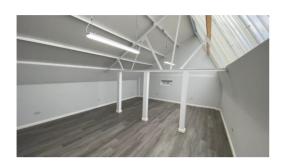

The unit is heated by two floor standing and two ceiling mounted gas blower heaters.

There is a 3-phase power supply.

Two-storey office accommodation is situated to the front of the unit and comprises meeting room, reception area and general office accommodation as well as WC facilities.