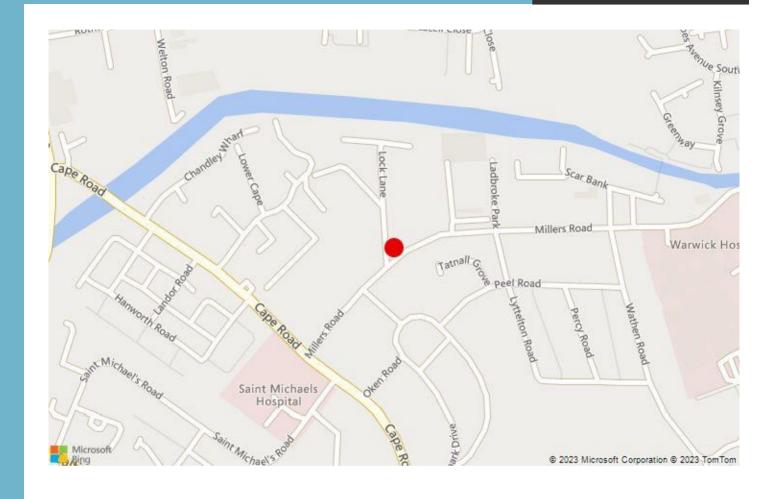

### Location

The property is prominently situated fronting Millers Road at the junction with Lock Lane in the Cape area of Warwick, approximately half a mile north west of the town centre and a short walk from Warwick Hospital.

Warwick Station is a short walk away and access to the A46 is less than 1 mile away, via Cape Road, Wedgnock Lane and onto the A425 Birmingham Road, or via the Coventry Road.