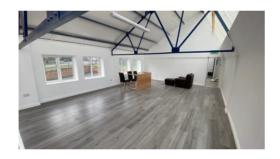

The unit is heated by two floor standing and two ceiling mounted gas blower heaters.

There is a 3-phase power supply.

Two-storey office accommodation is situated to the front of the unit and comprises meeting room, reception area and general office accommodation as well as WC facilities.