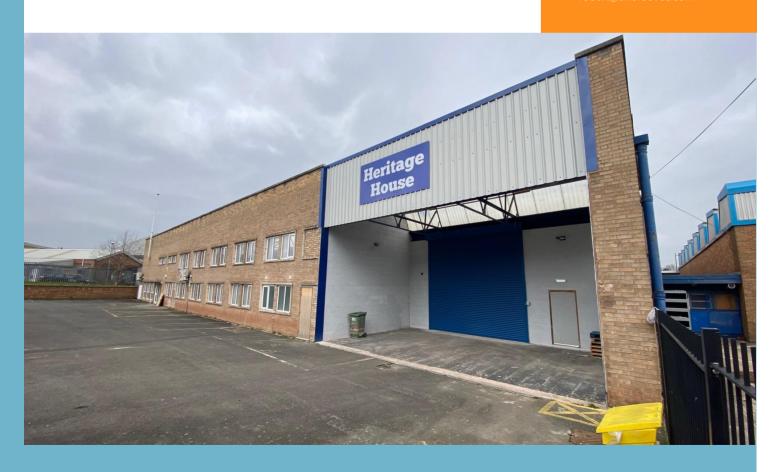

Heritage House Millers Road Warwick CV34 5AE

### Location

The property is prominently situated fronting Millers Road at the junction with Lock Lane in the Cape area of Warwick, approximately half a mile north west of the town centre and a short walk from Warwick Hospital.

# **Description & Accommodation**

The premises are of North light roof construction with internal working height of 4.50m. The warehouse/workshop is accessed from the yard and car park at the front via a new roller shutter loading access door through a covered loading bay.