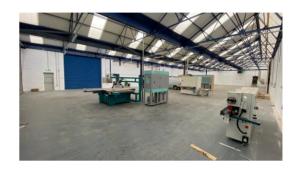

# **Description & Accommodation**

The premises are of North light roof construction with internal working height of 4.50m. The warehouse/workshop is accessed from the yard and car park at the front via a new roller shutter loading access door through a covered loading bay.