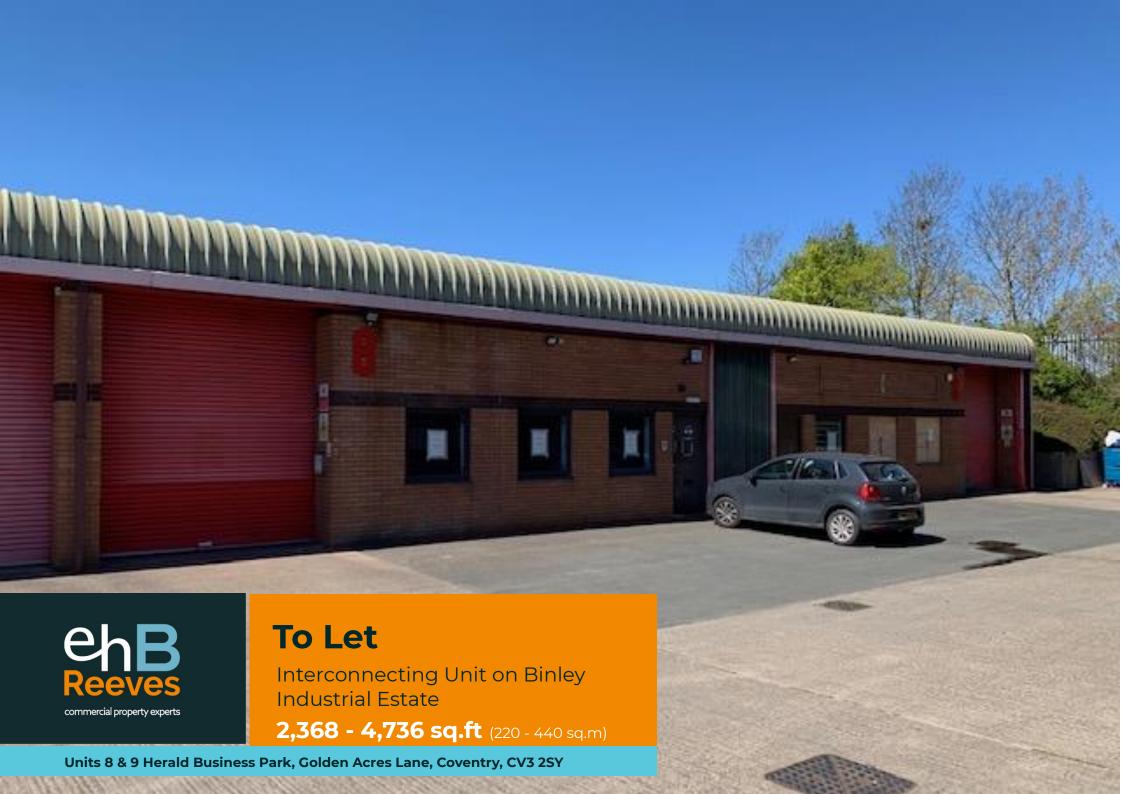

## Location

Herald Business Park forms part of the large Binley Industrial Estate and is approached off Golden Acres Lane, close to the junction with Willenhall Lane.

The estate lies approximately 3 miles to the east of the city centre, next to the Coventry Eastern bypass which provides good road communications to the Midlands and national motorway networks.

#### Rent

£20,200 per annum (for each unit) or £35,600 for both.