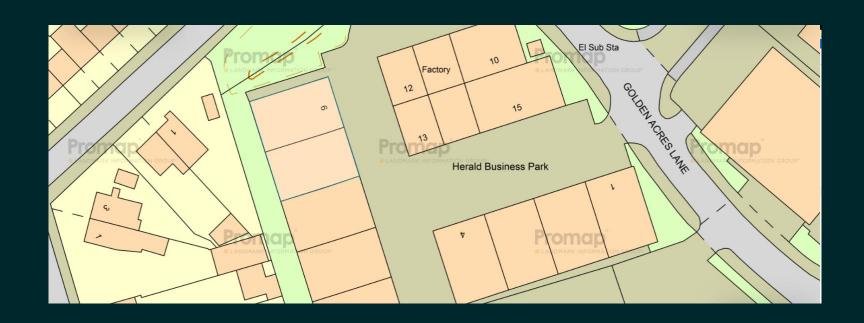

## Location

Herald Business Park forms part of the large Binley Industrial Estate and is approached off Golden Acres Lane, close to the junction with Willenhall Lane.

The estate lies approximately 3 miles to the east of the city centre, next to the Coventry Eastern bypass which provides good road communications to the Midlands and national motorway networks.