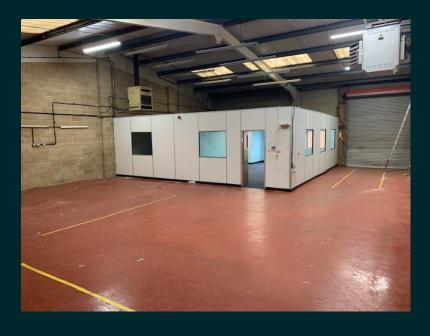

## **Accommodation**

The property is a mid terrace unit, constructed approximately 25 years ago, of traditional brick and blockwork insulated cavity wall construction. The roof is of profiled metal sheeting which is insulated on the under side. The eaves height is approximately 3.3m. Access to the unit is gained via a pedestrian door and a roller shutter door.