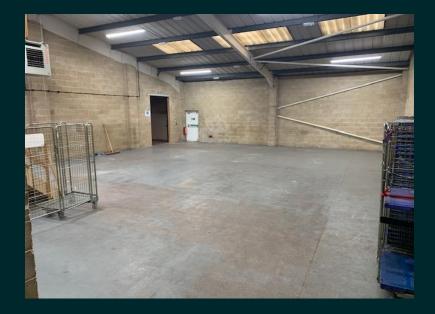

## **Accommodation**

The property is a mid terrace unit, constructed approximately 25 years ago, of traditional brick and blockwork insulated cavity wall construction. The roof is of profiled metal sheeting which is insulated on the under side. The eaves height is approximately 3.3m. Access to the unit is gained via a pedestrian door and a roller shutter door.